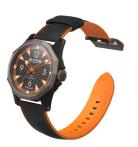

## NX2-0007 - Black / Orange

| Movement :             | Miyota Quartz                                       |
|------------------------|-----------------------------------------------------|
| Movement .<br>Material |                                                     |
|                        | X                                                   |
| Jewels                 | X                                                   |
| Туре                   | Quartz                                              |
| Frequence              | x                                                   |
| Layout                 | Hour / Minute / Center Second                       |
| Manufactured by        | Miyota Japan                                        |
|                        | 1                                                   |
| Case diameter          | 45mm                                                |
| Case length with lugs  | 55.70mm                                             |
| Thickness              | 11,90mm                                             |
| Case material          | Fiberglass + Titanium                               |
| Caseback               | Titanium solid back with Logo / 8 screws            |
| Bezel/Crown            | Titanium                                            |
| Туре                   | Sandwich Style with 8 Screws                        |
| Waterproof             | 100m                                                |
| Dial material          | Carbon / Aluminium - combination 2 Layers           |
|                        | -                                                   |
| Dial Type              | 2 Layer - Big Face<br>Hour / Minute / Center Second |
| Time display functions |                                                     |
| Lume                   | Swiss Super lume                                    |
| Strap                  | leather with silicon                                |
| Strap color            | Orange                                              |
| Strap Size             | 24mm/22mm                                           |
| Strap Length           | 80mm/120mm                                          |
| Options                | Silicone-only straps available                      |
| Glass Front            | Sapphire                                            |
| Glass Rear             | Solid case back / na                                |