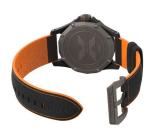

## NX2-0007 - Black / Orange

| Movement :             | Miyota Quartz                                       |
|------------------------|-----------------------------------------------------|
| Movement .<br>Material |                                                     |
|                        | X                                                   |
| Jewels                 | X                                                   |
| Туре                   | Quartz                                              |
| Frequence              | x                                                   |
| Layout                 | Hour / Minute / Center Second                       |
| Manufactured by        | Miyota Japan                                        |
|                        | 1                                                   |
| Case diameter          | 45mm                                                |
| Case length with lugs  | 55.70mm                                             |
| Thickness              | 11,90mm                                             |
| Case material          | Fiberglass + Titanium                               |
| Caseback               | Titanium solid back with Logo / 8 screws            |
| Bezel/Crown            | Titanium                                            |
| Туре                   | Sandwich Style with 8 Screws                        |
| Waterproof             | 100m                                                |
| Dial material          | Carbon / Aluminium - combination 2 Layers           |
|                        | -                                                   |
| Dial Type              | 2 Layer - Big Face<br>Hour / Minute / Center Second |
| Time display functions |                                                     |
| Lume                   | Swiss Super lume                                    |
| Strap                  | leather with silicon                                |
| Strap color            | Orange                                              |
| Strap Size             | 24mm/22mm                                           |
| Strap Length           | 80mm/120mm                                          |
| Options                | Silicone-only straps available                      |
| Glass Front            | Sapphire                                            |
| Glass Rear             | Solid case back / na                                |