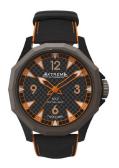

## NX2-0007 - Black / Orange

| Movement :             | Miyota Quartz                                       |
|------------------------|-----------------------------------------------------|
| Movement .<br>Material |                                                     |
|                        | X                                                   |
| Jewels                 | X                                                   |
| Туре                   | Quartz                                              |
| Frequence              | x                                                   |
| Layout                 | Hour / Minute / Center Second                       |
| Manufactured by        | Miyota Japan                                        |
|                        | 1                                                   |
| Case diameter          | 45mm                                                |
| Case length with lugs  | 55.70mm                                             |
| Thickness              | 11,90mm                                             |
| Case material          | Fiberglass + Titanium                               |
| Caseback               | Titanium solid back with Logo / 8 screws            |
| Bezel/Crown            | Titanium                                            |
| Туре                   | Sandwich Style with 8 Screws                        |
| Waterproof             | 100m                                                |
| Dial material          | Carbon / Aluminium - combination 2 Layers           |
|                        | -                                                   |
| Dial Type              | 2 Layer - Big Face<br>Hour / Minute / Center Second |
| Time display functions |                                                     |
| Lume                   | Swiss Super lume                                    |
| Strap                  | leather with silicon                                |
| Strap color            | Orange                                              |
| Strap Size             | 24mm/22mm                                           |
| Strap Length           | 80mm/120mm                                          |
| Options                | Silicone-only straps available                      |
| Glass Front            | Sapphire                                            |
| Glass Rear             | Solid case back / na                                |