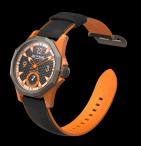

## X2-0002 – Black / Orange

| Movement :             | EX02 Mechanical                                        |
|------------------------|--------------------------------------------------------|
| Material               | High grade Hardened Aluminium - All bridges and plates |
| Jewels                 | 17                                                     |
| Туре                   | Hand winding                                           |
| Frequence              | 21600 beat/hour                                        |
| Layout                 | Small second at 6                                      |
| Manufactured by        | Extreme ProGear                                        |
|                        |                                                        |
| Case diameter          | 45mm                                                   |
| Case length with lugs  | 55.70mm                                                |
| Thickness              | 11,90mm                                                |
| Case material          | Carbon / Fiberglass (Colored casings) + Titanium       |
| Caseback               | Titanium transparent back / 8 screws                   |
| Bezel/Crown            | Titanium                                               |
| Туре                   | Sandwich Style with 8 Screws                           |
| Waterproof             | 100m                                                   |
|                        |                                                        |
| Dial material          | Carbon / Aluminium - combination 2 Layers              |
| Dial Type              | 2 Layer - Big Face                                     |
| Time display functions | pointer indicator / Hour Minute and subsecond at 6     |
| Lume                   | Swiss Super lume                                       |
|                        |                                                        |
| Strap                  | leather with silicon                                   |
| Strap color            | Orange                                                 |
| Strap Size             | 24mm/22mm                                              |
| Strap Length           | 80mm/120mm                                             |
| Options                | Silicone-only straps available                         |