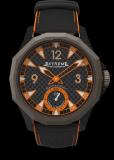

## X2-0002 – Black / Orange

| Movement :             | EX02 Mechanical                                        |
|------------------------|--------------------------------------------------------|
| Material               | High grade Hardened Aluminium - All bridges and plates |
| Jewels                 | 17                                                     |
| Туре                   | Hand winding                                           |
| Frequence              | 21600 beat/hour                                        |
| Layout                 | Small second at 6                                      |
| Manufactured by        | Extreme ProGear                                        |
|                        |                                                        |
| Case diameter          | 45mm                                                   |
| Case length with lugs  | 55.70mm                                                |
| Thickness              | 11,90mm                                                |
| Case material          | Carbon / Fiberglass (Colored casings) + Titanium       |
| Caseback               | Titanium transparent back / 8 screws                   |
| Bezel/Crown            | Titanium                                               |
| Туре                   | Sandwich Style with 8 Screws                           |
| Waterproof             | 100m                                                   |
|                        |                                                        |
| Dial material          | Carbon / Aluminium - combination 2 Layers              |
| Dial Type              | 2 Layer - Big Face                                     |
| Time display functions | pointer indicator / Hour Minute and subsecond at 6     |
| Lume                   | Swiss Super lume                                       |
|                        |                                                        |
| Strap                  | leather with silicon                                   |
| Strap color            | Orange                                                 |
| Strap Size             | 24mm/22mm                                              |
| Strap Length           | 80mm/120mm                                             |
| Options                | Silicone-only straps available                         |