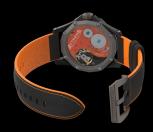

## X2-0002 – Black / Orange

| Movement :             | EX02 Mechanical                                        |
|------------------------|--------------------------------------------------------|
| Material               | High grade Hardened Aluminium - All bridges and plates |
| Jewels                 | 17                                                     |
| Туре                   | Hand winding                                           |
| Frequence              | 21600 beat/hour                                        |
| Layout                 | Small second at 6                                      |
| Manufactured by        | Extreme ProGear                                        |
|                        |                                                        |
| Case diameter          | 45mm                                                   |
| Case length with lugs  | 55.70mm                                                |
| Thickness              | 11,90mm                                                |
| Case material          | Carbon / Fiberglass (Colored casings) + Titanium       |
| Caseback               | Titanium transparent back / 8 screws                   |
| Bezel/Crown            | Titanium                                               |
| Туре                   | Sandwich Style with 8 Screws                           |
| Waterproof             | 100m                                                   |
|                        |                                                        |
| Dial material          | Carbon / Aluminium - combination 2 Layers              |
| Dial Type              | 2 Layer - Big Face                                     |
| Time display functions | pointer indicator / Hour Minute and subsecond at 6     |
| Lume                   | Swiss Super lume                                       |
|                        |                                                        |
| Strap                  | leather with silicon                                   |
| Strap color            | Orange                                                 |
| Strap Size             | 24mm/22mm                                              |
| Strap Length           | 80mm/120mm                                             |
| Options                | Silicone-only straps available                         |