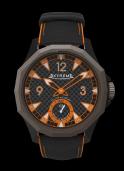

## X2-0003 – Black / Orange

| Movement :      | EX02 Mechanical                                        |
|-----------------|--------------------------------------------------------|
| Material        | High grade Hardened Aluminium - All bridges and plates |
| Jewels          | 17                                                     |
| Туре            | Hand winding                                           |
| Frequence       | 21600 beat/hour                                        |
| Layout          | Small second at 6                                      |
| Manufactured by | Extreme ProGear                                        |

| Case diameter         | 45mm                                             |
|-----------------------|--------------------------------------------------|
| Case length with lugs | 55.70mm                                          |
| Thickness             | 11,90mm                                          |
| Case material         | Carbon / Fiberglass (Colored casings) + Titanium |
| Caseback              | Titanium transparent back / 8 screws             |
| Bezel/Crown           | Titanium                                         |
| Туре                  | Sandwich Style with 8 Screws                     |
| Waterproof            | 100m                                             |

| Dial material          | Carbon / Aluminium - combination 2 Layers          |
|------------------------|----------------------------------------------------|
| Dial Type              | 2 Layer - Big Face                                 |
| Time display functions | pointer indicator / Hour Minute and subsecond at 6 |
| Lume                   | Swiss Super lume                                   |

| Strap        | leather with silicon           |
|--------------|--------------------------------|
| Strap color  | Orange                         |
| Strap Size   | 24mm/22mm                      |
| Strap Length | 80mm/120mm                     |
| Options      | Silicone-only straps available |