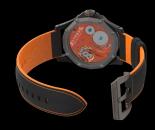

| Case diameter         | 45mm                                             |
|-----------------------|--------------------------------------------------|
| Case length with lugs | 55.70mm                                          |
| Thickness             | 11,90mm                                          |
| Case material         | Carbon / Fiberglass (Colored casings) + Titanium |
| Caseback              | Titanium transparent back / 8 screws             |
| Bezel/Crown           | Titanium                                         |
| Туре                  | Sandwich Style with 8 Screws                     |
| Waterproof            | 100m                                             |

| Strap        | leather with silicon           |
|--------------|--------------------------------|
| Strap color  | Orange                         |
| Strap Size   | 24mm/22mm                      |
| Strap Length | 80mm/120mm                     |
| Options      | Silicone-only straps available |