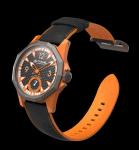

## X2-0003 – Black / Orange

| Movement :      | EX02 Mechanical                                        |
|-----------------|--------------------------------------------------------|
| Material        | High grade Hardened Aluminium - All bridges and plates |
| Jewels          | 17                                                     |
| Туре            | Hand winding                                           |
| Frequence       | 21600 beat/hour                                        |
| Layout          | Small second at 6                                      |
| Manufactured by | Extreme ProGear                                        |

| Case diameter         | 45mm                                             |
|-----------------------|--------------------------------------------------|
| Case length with lugs | 55.70mm                                          |
| Thickness             | 11,90mm                                          |
| Case material         | Carbon / Fiberglass (Colored casings) + Titanium |
| Caseback              | Titanium transparent back / 8 screws             |
| Bezel/Crown           | Titanium                                         |
| Туре                  | Sandwich Style with 8 Screws                     |
| Waterproof            | 100m                                             |

| Dial material          | Carbon / Aluminium - combination 2 Layers          |
|------------------------|----------------------------------------------------|
| Dial Type              | 2 Layer - Big Face                                 |
| Time display functions | pointer indicator / Hour Minute and subsecond at 6 |
| Lume                   | Swiss Super lume                                   |

| Strap        | leather with silicon           |
|--------------|--------------------------------|
| Strap color  | Orange                         |
| Strap Size   | 24mm/22mm                      |
| Strap Length | 80mm/120mm                     |
| Options      | Silicone-only straps available |