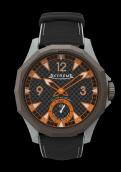

## **X2-0004 – Grey / Orange**

| Movement :      | EX02 Mechanical                                        |
|-----------------|--------------------------------------------------------|
| Material        | High grade Hardened Aluminium - All bridges and plates |
| Jewels          | 17                                                     |
| Туре            | Hand winding                                           |
| Frequence       | 21600 beat/hour                                        |
| Layout          | Small second at 6                                      |
| Manufactured by | Extreme ProGear                                        |

| Case diameter         | 45mm                                             |
|-----------------------|--------------------------------------------------|
| Case length with lugs | 55.70mm                                          |
| Thickness             | 11,90mm                                          |
| Case material         | Carbon / Fiberglass (Colored casings) + Titanium |
| Caseback              | Titanium transparent back / 8 screws             |
| Bezel/Crown           | Titanium                                         |
| Туре                  | Sandwich Style with 8 Screws                     |
| Waterproof            | 100m                                             |

| Dial material          | Carbon / Aluminium - combination 2 Layers          |
|------------------------|----------------------------------------------------|
| Dial Type              | 2 Layer - Big Face                                 |
| Time display functions | pointer indicator / Hour Minute and subsecond at 6 |
| Lume                   | Swiss Super lume                                   |