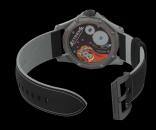

| Case diameter         | 45mm                                             |
|-----------------------|--------------------------------------------------|
| Case length with lugs | 55.70mm                                          |
| Thickness             | 11,90mm                                          |
| Case material         | Carbon / Fiberglass (Colored casings) + Titanium |
| Caseback              | Titanium transparent back / 8 screws             |
| Bezel/Crown           | Titanium                                         |
| Туре                  | Sandwich Style with 8 Screws                     |
| Waterproof            | 100m                                             |

| Strap        | leather with silicon           |
|--------------|--------------------------------|
| Strap color  | Grey                           |
| Strap Size   | 24mm/22mm                      |
| Strap Length | 80mm/120mm                     |
| Options      | Silicone-only straps available |