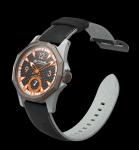

## **X2-0004 – Grey / Orange**

| Movement :      | EX02 Mechanical                                        |
|-----------------|--------------------------------------------------------|
| Material        | High grade Hardened Aluminium - All bridges and plates |
| Jewels          | 17                                                     |
| Туре            | Hand winding                                           |
| Frequence       | 21600 beat/hour                                        |
| Layout          | Small second at 6                                      |
| Manufactured by | Extreme ProGear                                        |

| Case diameter         | 45mm                                             |
|-----------------------|--------------------------------------------------|
| Case length with lugs | 55.70mm                                          |
| Thickness             | 11,90mm                                          |
| Case material         | Carbon / Fiberglass (Colored casings) + Titanium |
| Caseback              | Titanium transparent back / 8 screws             |
| Bezel/Crown           | Titanium                                         |
| Туре                  | Sandwich Style with 8 Screws                     |
| Waterproof            | 100m                                             |

| Dial material          | Carbon / Aluminium - combination 2 Layers          |
|------------------------|----------------------------------------------------|
| Dial Type              | 2 Layer - Big Face                                 |
| Time display functions | pointer indicator / Hour Minute and subsecond at 6 |
| Lume                   | Swiss Super lume                                   |

| Strap        | leather with silicon           |
|--------------|--------------------------------|
| Strap color  | Grey                           |
| Strap Size   | 24mm/22mm                      |
| Strap Length | 80mm/120mm                     |
| Options      | Silicone-only straps available |