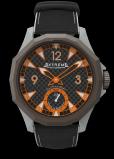

## X2-0005 – Grey / Orange

| Movement :             | EX02 Mechanical                                        |
|------------------------|--------------------------------------------------------|
| Material               | High grade Hardened Aluminium - All bridges and plates |
| Jewels                 | 17                                                     |
| Туре                   | Hand winding                                           |
| Frequence              | 21600 beat/hour                                        |
| Layout                 | Small second at 6                                      |
| Manufactured by        | Extreme ProGear                                        |
|                        |                                                        |
| Case diameter          | 45mm                                                   |
| Case length with lugs  | 55.70mm                                                |
| Thickness              | 11,90mm                                                |
| Case material          | Carbon / Fiberglass (Colored casings) + Titanium       |
| Caseback               | Titanium transparent back / 8 screws                   |
| Bezel/Crown            | Titanium                                               |
| Туре                   | Sandwich Style with 8 Screws                           |
| Waterproof             | 100m                                                   |
|                        |                                                        |
| Dial material          | Carbon / Aluminium - combination 2 Layers              |
| Dial Type              | 2 Layer - Big Face                                     |
| Time display functions | pointer indicator / Hour Minute and subsecond at 6     |
| Lume                   | Swiss Super lume                                       |
|                        |                                                        |
| Strap                  | leather with silicon                                   |
| Strap color            | Grey                                                   |
| Strap Size             | 24mm/22mm                                              |
| Strap Length           | 80mm/120mm                                             |
| Options                | Silicone-only straps available                         |