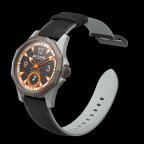

## X2-0005 – Grey / Orange

| Movement :             | EX02 Mechanical                                        |
|------------------------|--------------------------------------------------------|
| Material               | High grade Hardened Aluminium - All bridges and plates |
| Jewels                 | 17                                                     |
| Туре                   | Hand winding                                           |
| Frequence              | 21600 beat/hour                                        |
| Layout                 | Small second at 6                                      |
| Manufactured by        | Extreme ProGear                                        |
|                        |                                                        |
| Case diameter          | 45mm                                                   |
| Case length with lugs  | 55.70mm                                                |
| Thickness              | 11,90mm                                                |
| Case material          | Carbon / Fiberglass (Colored casings) + Titanium       |
| Caseback               | Titanium transparent back / 8 screws                   |
| Bezel/Crown            | Titanium                                               |
| Туре                   | Sandwich Style with 8 Screws                           |
| Waterproof             | 100m                                                   |
|                        |                                                        |
| Dial material          | Carbon / Aluminium - combination 2 Layers              |
| Dial Type              | 2 Layer - Big Face                                     |
| Time display functions | pointer indicator / Hour Minute and subsecond at 6     |
| Lume                   | Swiss Super lume                                       |
|                        |                                                        |
| Strap                  | leather with silicon                                   |
| Strap color            | Grey                                                   |
| Strap Size             | 24mm/22mm                                              |
| Strap Length           | 80mm/120mm                                             |
| Options                | Silicone-only straps available                         |