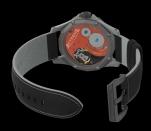

## X2-0005 – Grey / Orange

| Movement :             | EX02 Mechanical                                        |
|------------------------|--------------------------------------------------------|
| Material               | High grade Hardened Aluminium - All bridges and plates |
| Jewels                 | 17                                                     |
| Туре                   | Hand winding                                           |
| Frequence              | 21600 beat/hour                                        |
| Layout                 | Small second at 6                                      |
| Manufactured by        | Extreme ProGear                                        |
|                        |                                                        |
| Case diameter          | 45mm                                                   |
| Case length with lugs  | 55.70mm                                                |
| Thickness              | 11,90mm                                                |
| Case material          | Carbon / Fiberglass (Colored casings) + Titanium       |
| Caseback               | Titanium transparent back / 8 screws                   |
| Bezel/Crown            | Titanium                                               |
| Туре                   | Sandwich Style with 8 Screws                           |
| Waterproof             | 100m                                                   |
|                        |                                                        |
| Dial material          | Carbon / Aluminium - combination 2 Layers              |
| Dial Type              | 2 Layer - Big Face                                     |
| Time display functions | pointer indicator / Hour Minute and subsecond at 6     |
| Lume                   | Swiss Super lume                                       |
|                        |                                                        |
| Strap                  | leather with silicon                                   |
| Strap color            | Grey                                                   |
| Strap Size             | 24mm/22mm                                              |
| Strap Length           | 80mm/120mm                                             |
| Options                | Silicone-only straps available                         |