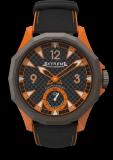

## X2-0006 – Orange / Orange

| Movement :             | EX02 Mechanical                                        |
|------------------------|--------------------------------------------------------|
| Material               | High grade Hardened Aluminium - All bridges and plates |
| Jewels                 | 17                                                     |
| Туре                   | Hand winding                                           |
| Frequence              | 21600 beat/hour                                        |
| Layout                 | Small second at 6                                      |
| Manufactured by        | Extreme ProGear                                        |
|                        |                                                        |
| Case diameter          | 45mm                                                   |
| Case length with lugs  | 55.70mm                                                |
| Thickness              | 11,90mm                                                |
| Case material          | Carbon / Fiberglass (Colored casings) + Titanium       |
| Caseback               | Titanium transparent back / 8 screws                   |
| Bezel/Crown            | Titanium                                               |
| Туре                   | Sandwich Style with 8 Screws                           |
| Waterproof             | 100m                                                   |
|                        |                                                        |
| Dial material          | Carbon / Aluminium - combination 2 Layers              |
| Dial Type              | 2 Layer - Big Face                                     |
| Time display functions | pointer indicator / Hour Minute and subsecond at 6     |
| Lume                   | Swiss Super lume                                       |
|                        |                                                        |
| Strap                  | leather with silicon                                   |
| Strap color            | Orange                                                 |
| Strap Size             | 24mm/22mm                                              |
| Strap Length           | 80mm/120mm                                             |
| Options                | Silicone-only straps available                         |