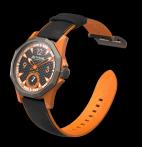

## X2-0006 – Orange / Orange

| Movement :             | EX02 Mechanical                                        |
|------------------------|--------------------------------------------------------|
| Material               | High grade Hardened Aluminium - All bridges and plates |
| Jewels                 | 17                                                     |
| Туре                   | Hand winding                                           |
| Frequence              | 21600 beat/hour                                        |
| Layout                 | Small second at 6                                      |
| Manufactured by        | Extreme ProGear                                        |
|                        |                                                        |
| Case diameter          | 45mm                                                   |
| Case length with lugs  | 55.70mm                                                |
| Thickness              | 11,90mm                                                |
| Case material          | Carbon / Fiberglass (Colored casings) + Titanium       |
| Caseback               | Titanium transparent back / 8 screws                   |
| Bezel/Crown            | Titanium                                               |
| Туре                   | Sandwich Style with 8 Screws                           |
| Waterproof             | 100m                                                   |
|                        |                                                        |
| Dial material          | Carbon / Aluminium - combination 2 Layers              |
| Dial Type              | 2 Layer - Big Face                                     |
| Time display functions | pointer indicator / Hour Minute and subsecond at 6     |
| Lume                   | Swiss Super lume                                       |
|                        |                                                        |
| Strap                  | leather with silicon                                   |
| Strap color            | Orange                                                 |
| Strap Size             | 24mm/22mm                                              |
| Strap Length           | 80mm/120mm                                             |
| Options                | Silicone-only straps available                         |