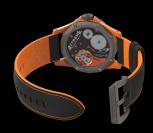

## X2-0006 – Orange / Orange

| Movement :             | EX02 Mechanical                                        |
|------------------------|--------------------------------------------------------|
| Material               | High grade Hardened Aluminium - All bridges and plates |
| Jewels                 | 17                                                     |
| Туре                   | Hand winding                                           |
| Frequence              | 21600 beat/hour                                        |
| Layout                 | Small second at 6                                      |
| Manufactured by        | Extreme ProGear                                        |
|                        |                                                        |
| Case diameter          | 45mm                                                   |
| Case length with lugs  | 55.70mm                                                |
| Thickness              | 11,90mm                                                |
| Case material          | Carbon / Fiberglass (Colored casings) + Titanium       |
| Caseback               | Titanium transparent back / 8 screws                   |
| Bezel/Crown            | Titanium                                               |
| Туре                   | Sandwich Style with 8 Screws                           |
| Waterproof             | 100m                                                   |
|                        |                                                        |
| Dial material          | Carbon / Aluminium - combination 2 Layers              |
| Dial Type              | 2 Layer - Big Face                                     |
| Time display functions | pointer indicator / Hour Minute and subsecond at 6     |
| Lume                   | Swiss Super lume                                       |
|                        |                                                        |
| Strap                  | leather with silicon                                   |
| Strap color            | Orange                                                 |
| Strap Size             | 24mm/22mm                                              |
| Strap Length           | 80mm/120mm                                             |
| Options                | Silicone-only straps available                         |