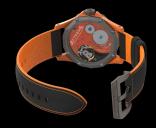

## X2-0007 – Orange / Orange

| Movement :      | EX02 Mechanical                                        |
|-----------------|--------------------------------------------------------|
| Material        | High grade Hardened Aluminium - All bridges and plates |
| Jewels          | 17                                                     |
| Туре            | Hand winding                                           |
| Frequence       | 21600 beat/hour                                        |
| Layout          | Small second at 6                                      |
| Manufactured by | Extreme ProGear                                        |

| Case diameter         | 45mm                                             |
|-----------------------|--------------------------------------------------|
| Case length with lugs | 55.70mm                                          |
| Thickness             | 11,90mm                                          |
| Case material         | Carbon / Fiberglass (Colored casings) + Titanium |
| Caseback              | Titanium transparent back / 8 screws             |
| Bezel/Crown           | Titanium                                         |
| Туре                  | Sandwich Style with 8 Screws                     |
| Waterproof            | 100m                                             |

| Dial material          | Carbon / Aluminium - combination 2 Layers          |
|------------------------|----------------------------------------------------|
| Dial Type              | 2 Layer - Big Face                                 |
| Time display functions | pointer indicator / Hour Minute and subsecond at 6 |
| Lume                   | Swiss Super lume                                   |

| Strap        | leather with silicon           |
|--------------|--------------------------------|
| Strap color  | Orange                         |
| Strap Size   | 24mm/22mm                      |
| Strap Length | 80mm/120mm                     |
| Options      | Silicone-only straps available |