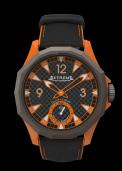

## X2-0007 – Orange / Orange

| Movement :      | EX02 Mechanical                                        |
|-----------------|--------------------------------------------------------|
| Material        | High grade Hardened Aluminium - All bridges and plates |
| Jewels          | 17                                                     |
| Туре            | Hand winding                                           |
| Frequence       | 21600 beat/hour                                        |
| Layout          | Small second at 6                                      |
| Manufactured by | Extreme ProGear                                        |

| Case diameter         | 45mm                                             |
|-----------------------|--------------------------------------------------|
| Case length with lugs | 55.70mm                                          |
| Thickness             | 11,90mm                                          |
| Case material         | Carbon / Fiberglass (Colored casings) + Titanium |
| Caseback              | Titanium transparent back / 8 screws             |
| Bezel/Crown           | Titanium                                         |
| Туре                  | Sandwich Style with 8 Screws                     |
| Waterproof            | 100m                                             |

| Dial material          | Carbon / Aluminium - combination 2 Layers          |
|------------------------|----------------------------------------------------|
| Dial Type              | 2 Layer - Big Face                                 |
| Time display functions | pointer indicator / Hour Minute and subsecond at 6 |
| Lume                   | Swiss Super lume                                   |

| Strap        | leather with silicon           |
|--------------|--------------------------------|
| Strap color  | Orange                         |
| Strap Size   | 24mm/22mm                      |
| Strap Length | 80mm/120mm                     |
| Options      | Silicone-only straps available |