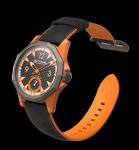

## X2-0007 – Orange / Orange

| Movement :      | EX02 Mechanical                                        |
|-----------------|--------------------------------------------------------|
| Material        | High grade Hardened Aluminium - All bridges and plates |
| Jewels          | 17                                                     |
| Туре            | Hand winding                                           |
| Frequence       | 21600 beat/hour                                        |
| Layout          | Small second at 6                                      |
| Manufactured by | Extreme ProGear                                        |

| Case diameter         | 45mm                                             |
|-----------------------|--------------------------------------------------|
| Case length with lugs | 55.70mm                                          |
| Thickness             | 11,90mm                                          |
| Case material         | Carbon / Fiberglass (Colored casings) + Titanium |
| Caseback              | Titanium transparent back / 8 screws             |
| Bezel/Crown           | Titanium                                         |
| Туре                  | Sandwich Style with 8 Screws                     |
| Waterproof            | 100m                                             |

| Dial material          | Carbon / Aluminium - combination 2 Layers          |
|------------------------|----------------------------------------------------|
| Dial Type              | 2 Layer - Big Face                                 |
| Time display functions | pointer indicator / Hour Minute and subsecond at 6 |
| Lume                   | Swiss Super lume                                   |

| Strap        | leather with silicon           |
|--------------|--------------------------------|
| Strap color  | Orange                         |
| Strap Size   | 24mm/22mm                      |
| Strap Length | 80mm/120mm                     |
| Options      | Silicone-only straps available |