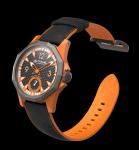

## X2-0008 - Orange / Orange

| Movement :      | EX02 Mechanical                                        |
|-----------------|--------------------------------------------------------|
| Material        | High grade Hardened Aluminium - All bridges and plates |
| Jewels          | 17                                                     |
| Туре            | Hand winding                                           |
| Frequence       | 21600 beat/hour                                        |
| Layout          | Small second at 6                                      |
| Manufactured by | Extreme ProGear                                        |

| Case diameter         | 45mm                                             |
|-----------------------|--------------------------------------------------|
| Case length with lugs | 55.70mm                                          |
| Thickness             | 11,90mm                                          |
| Case material         | Carbon / Fiberglass (Colored casings) + Titanium |
| Caseback              | Titanium transparent back / 8 screws             |
| Bezel/Crown           | Titanium                                         |
| Туре                  | Sandwich Style with 8 Screws                     |
| Waterproof            | 100m                                             |

| Dial material          | Carbon / Aluminium - combination 2 Layers          |
|------------------------|----------------------------------------------------|
| Dial Type              | 2 Layer - Big Face                                 |
| Time display functions | pointer indicator / Hour Minute and subsecond at 6 |
| Lume                   | Swiss Super lume                                   |

| Strap        | leather with silicon           |
|--------------|--------------------------------|
| Strap color  | Orange                         |
| Strap Size   | 24mm/22mm                      |
| Strap Length | 80mm/120mm                     |
| Options      | Silicone-only straps available |