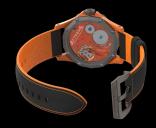

| Case diameter         | 45mm                                             |
|-----------------------|--------------------------------------------------|
| Case length with lugs | 55.70mm                                          |
| Thickness             | 11,90mm                                          |
| Case material         | Carbon / Fiberglass (Colored casings) + Titanium |
| Caseback              | Titanium transparent back / 8 screws             |
| Bezel/Crown           | Titanium                                         |
| Туре                  | Sandwich Style with 8 Screws                     |
| Waterproof            | 100m                                             |

| Strap        | leather with silicon           |
|--------------|--------------------------------|
| Strap color  | Orange                         |
| Strap Size   | 24mm/22mm                      |
| Strap Length | 80mm/120mm                     |
| Options      | Silicone-only straps available |