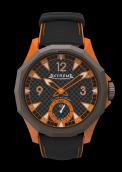

## X2-0008 - Orange / Orange

| Movement :      | EX02 Mechanical                                        |
|-----------------|--------------------------------------------------------|
| Material        | High grade Hardened Aluminium - All bridges and plates |
| Jewels          | 17                                                     |
| Туре            | Hand winding                                           |
| Frequence       | 21600 beat/hour                                        |
| Layout          | Small second at 6                                      |
| Manufactured by | Extreme ProGear                                        |

| Case diameter         | 45mm                                             |
|-----------------------|--------------------------------------------------|
| Case length with lugs | 55.70mm                                          |
| Thickness             | 11,90mm                                          |
| Case material         | Carbon / Fiberglass (Colored casings) + Titanium |
| Caseback              | Titanium transparent back / 8 screws             |
| Bezel/Crown           | Titanium                                         |
| Туре                  | Sandwich Style with 8 Screws                     |
| Waterproof            | 100m                                             |

| Dial material          | Carbon / Aluminium - combination 2 Layers          |
|------------------------|----------------------------------------------------|
| Dial Type              | 2 Layer - Big Face                                 |
| Time display functions | pointer indicator / Hour Minute and subsecond at 6 |
| Lume                   | Swiss Super lume                                   |

| Strap        | leather with silicon           |
|--------------|--------------------------------|
| Strap color  | Orange                         |
| Strap Size   | 24mm/22mm                      |
| Strap Length | 80mm/120mm                     |
| Options      | Silicone-only straps available |