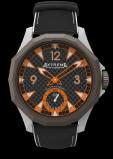

## X2-0009 – White / Orange

| Movement :             | EX02 Mechanical                                        |
|------------------------|--------------------------------------------------------|
| Material               | High grade Hardened Aluminium - All bridges and plates |
| Jewels                 | 17                                                     |
| Туре                   | Hand winding                                           |
| Frequence              | 21600 beat/hour                                        |
| Layout                 | Small second at 6                                      |
| Manufactured by        | Extreme ProGear                                        |
|                        |                                                        |
| Case diameter          | 45mm                                                   |
| Case length with lugs  | 55.70mm                                                |
| Thickness              | 11,90mm                                                |
| Case material          | Carbon / Fiberglass (Colored casings) + Titanium       |
| Caseback               | Titanium transparent back / 8 screws                   |
| Bezel/Crown            | Titanium                                               |
| Туре                   | Sandwich Style with 8 Screws                           |
| Waterproof             | 100m                                                   |
|                        |                                                        |
| Dial material          | Carbon / Aluminium - combination 2 Layers              |
| Dial Type              | 2 Layer - Big Face                                     |
| Time display functions | pointer indicator / Hour Minute and subsecond at 6     |
| Lume                   | Swiss Super lume                                       |
|                        |                                                        |
| Strap                  | leather with silicon                                   |
| Strap color            | White                                                  |
| Strap Size             | 24mm/22mm                                              |
| Strap Length           | 80mm/120mm                                             |
| Options                | Silicone-only straps available                         |