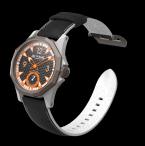

## X2-0009 – White / Orange

| Movement :             | EX02 Mechanical                                        |
|------------------------|--------------------------------------------------------|
| Material               | High grade Hardened Aluminium - All bridges and plates |
| Jewels                 | 17                                                     |
| Туре                   | Hand winding                                           |
| Frequence              | 21600 beat/hour                                        |
| Layout                 | Small second at 6                                      |
| Manufactured by        | Extreme ProGear                                        |
|                        |                                                        |
| Case diameter          | 45mm                                                   |
| Case length with lugs  | 55.70mm                                                |
| Thickness              | 11,90mm                                                |
| Case material          | Carbon / Fiberglass (Colored casings) + Titanium       |
| Caseback               | Titanium transparent back / 8 screws                   |
| Bezel/Crown            | Titanium                                               |
| Туре                   | Sandwich Style with 8 Screws                           |
| Waterproof             | 100m                                                   |
|                        |                                                        |
| Dial material          | Carbon / Aluminium - combination 2 Layers              |
| Dial Type              | 2 Layer - Big Face                                     |
| Time display functions | pointer indicator / Hour Minute and subsecond at 6     |
| Lume                   | Swiss Super lume                                       |
|                        |                                                        |
| Strap                  | leather with silicon                                   |
| Strap color            | White                                                  |
| Strap Size             | 24mm/22mm                                              |
| Strap Length           | 80mm/120mm                                             |
| Options                | Silicone-only straps available                         |