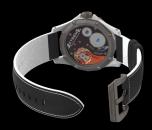

## X2-0009 – White / Orange

| Movement :             | EX02 Mechanical                                        |
|------------------------|--------------------------------------------------------|
| Material               | High grade Hardened Aluminium - All bridges and plates |
| Jewels                 | 17                                                     |
| Туре                   | Hand winding                                           |
| Frequence              | 21600 beat/hour                                        |
| Layout                 | Small second at 6                                      |
| Manufactured by        | Extreme ProGear                                        |
|                        |                                                        |
| Case diameter          | 45mm                                                   |
| Case length with lugs  | 55.70mm                                                |
| Thickness              | 11,90mm                                                |
| Case material          | Carbon / Fiberglass (Colored casings) + Titanium       |
| Caseback               | Titanium transparent back / 8 screws                   |
| Bezel/Crown            | Titanium                                               |
| Туре                   | Sandwich Style with 8 Screws                           |
| Waterproof             | 100m                                                   |
|                        |                                                        |
| Dial material          | Carbon / Aluminium - combination 2 Layers              |
| Dial Type              | 2 Layer - Big Face                                     |
| Time display functions | pointer indicator / Hour Minute and subsecond at 6     |
| Lume                   | Swiss Super lume                                       |
|                        |                                                        |
| Strap                  | leather with silicon                                   |
| Strap color            | White                                                  |
| Strap Size             | 24mm/22mm                                              |
| Strap Length           | 80mm/120mm                                             |
| Options                | Silicone-only straps available                         |