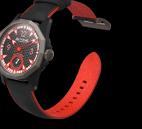

| Movement :             | EX02 Mechanical                                        |
|------------------------|--------------------------------------------------------|
| Material               | High grade Hardened Aluminium - All bridges and plates |
| Jewels                 | 17                                                     |
| Туре                   | Hand winding                                           |
| Frequence              | 21600 beat/hour                                        |
| Layout                 | Small second at 6                                      |
| Manufactured by        | Extreme ProGear                                        |
|                        |                                                        |
| Case diameter          | 45mm                                                   |
| Case length with lugs  | 55.70mm                                                |
| Thickness              | 11,90mm                                                |
| Case material          | Carbon / Fiberglass (Colored casings) + Titanium       |
| Caseback               | Titanium transparent back / 8 screws                   |
| Bezel/Crown            | Titanium                                               |
| Туре                   | Sandwich Style with 8 Screws                           |
| Waterproof             | 100m                                                   |
|                        |                                                        |
| Dial material          | Carbon / Aluminium - combination 2 Layers              |
| Dial Type              | 2 Layer - Big Face                                     |
| Time display functions | pointer indicator / Hour Minute and subsecond at 6     |
| Lume                   | Swiss Super lume                                       |
|                        |                                                        |
| Strap                  | leather with silicon                                   |
| Strap color            | Red                                                    |
| Strap Size             | 24mm/22mm                                              |
| Strap Length           | 80mm/120mm                                             |
| Options                | Silicone-only straps available                         |