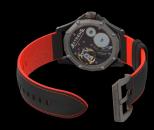

| Movement :             | EX02 Mechanical                                        |
|------------------------|--------------------------------------------------------|
| Material               | High grade Hardened Aluminium - All bridges and plates |
| Jewels                 | 17                                                     |
| Туре                   | Hand winding                                           |
| Frequence              | 21600 beat/hour                                        |
| Layout                 | Small second at 6                                      |
| Manufactured by        | Extreme ProGear                                        |
|                        |                                                        |
| Case diameter          | 45mm                                                   |
| Case length with lugs  | 55.70mm                                                |
| Thickness              | 11,90mm                                                |
| Case material          | Carbon / Fiberglass (Colored casings) + Titanium       |
| Caseback               | Titanium transparent back / 8 screws                   |
| Bezel/Crown            | Titanium                                               |
| Туре                   | Sandwich Style with 8 Screws                           |
| Waterproof             | 100m                                                   |
|                        |                                                        |
| Dial material          | Carbon / Aluminium - combination 2 Layers              |
| Dial Type              | 2 Layer - Big Face                                     |
| Time display functions | pointer indicator / Hour Minute and subsecond at 6     |
| Lume                   | Swiss Super lume                                       |
|                        |                                                        |
| Strap                  | leather with silicon                                   |
| Strap color            | Red                                                    |
| Strap Size             | 24mm/22mm                                              |
| Strap Length           | 80mm/120mm                                             |
| Options                | Silicone-only straps available                         |