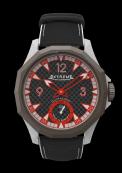

## X2-0013 - White / Red

| Movement :      | EX02 Mechanical                                        |
|-----------------|--------------------------------------------------------|
| Material        | High grade Hardened Aluminium - All bridges and plates |
| Jewels          | 17                                                     |
| Туре            | Hand winding                                           |
| Frequence       | 21600 beat/hour                                        |
| Layout          | Small second at 6                                      |
| Manufactured by | Extreme ProGear                                        |

| Case diameter         | 45mm                                             |
|-----------------------|--------------------------------------------------|
| Case length with lugs | 55.70mm                                          |
| Thickness             | 11,90mm                                          |
| Case material         | Carbon / Fiberglass (Colored casings) + Titanium |
| Caseback              | Titanium transparent back / 8 screws             |
| Bezel/Crown           | Titanium                                         |
| Туре                  | Sandwich Style with 8 Screws                     |
| Waterproof            | 100m                                             |

| Dial material          | Carbon / Aluminium - combination 2 Layers          |
|------------------------|----------------------------------------------------|
| Dial Type              | 2 Layer - Big Face                                 |
| Time display functions | pointer indicator / Hour Minute and subsecond at 6 |
| Lume                   | Swiss Super lume                                   |