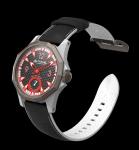

| Case diameter         | 45mm                                             |
|-----------------------|--------------------------------------------------|
| Case length with lugs | 55.70mm                                          |
| Thickness             | 11,90mm                                          |
| Case material         | Carbon / Fiberglass (Colored casings) + Titanium |
| Caseback              | Titanium transparent back / 8 screws             |
| Bezel/Crown           | Titanium                                         |
| Туре                  | Sandwich Style with 8 Screws                     |
| Waterproof            | 100m                                             |

| Dial material          | Carbon / Aluminium - combination 2 Layers          |
|------------------------|----------------------------------------------------|
| Dial Type              | 2 Layer - Big Face                                 |
| Time display functions | pointer indicator / Hour Minute and subsecond at 6 |
| Lume                   | Swiss Super lume                                   |

| Strap        | leather with silicon           |
|--------------|--------------------------------|
| Strap color  | Red                            |
| Strap Size   | 24mm/22mm                      |
| Strap Length | 80mm/120mm                     |
| Options      | Silicone-only straps available |