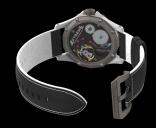

| Case diameter         | 45mm                                             |
|-----------------------|--------------------------------------------------|
| Case length with lugs | 55.70mm                                          |
| Thickness             | 11,90mm                                          |
| Case material         | Carbon / Fiberglass (Colored casings) + Titanium |
| Caseback              | Titanium transparent back / 8 screws             |
| Bezel/Crown           | Titanium                                         |
| Туре                  | Sandwich Style with 8 Screws                     |
| Waterproof            | 100m                                             |

| Strap        | leather with silicon           |
|--------------|--------------------------------|
| Strap color  | Red                            |
| Strap Size   | 24mm/22mm                      |
| Strap Length | 80mm/120mm                     |
| Options      | Silicone-only straps available |