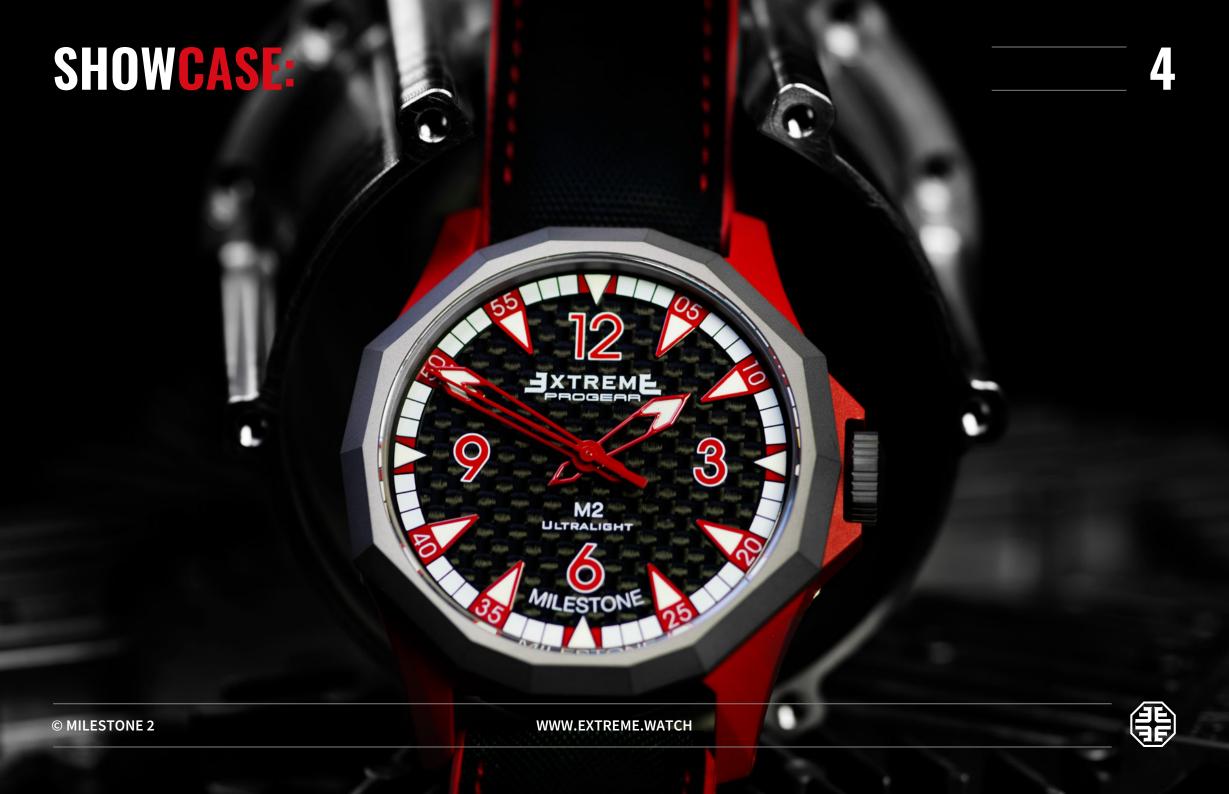

ing that important step or goal in your life, and commemorating it with style. Each Milestone is meant to be uniquely yours. The titanium back plate is laser engraved to mark the occasion, and the serial number is set to 1/1.

A durable memory to accompany you for years to come.





### PERFORMANCE MATERIALS FOR NO COMPROMISE:

The Milestone 2 is all about making it. The right materials for the marking your achievements. Titanium, carbon and glass fiber, composing a lightweight and durable commemoration of the results of your dedication and efforts.

#### AND WHY NOT TAKE IT FURTHER?

There is no limit as to making a Milestone truly unique. From a custom-design engraved dial, to having any of its parts made out of precious metal, only the wearer's vision dictates the watch's design.











## SHOWCASE:













# THANKS FOR VIEWING!