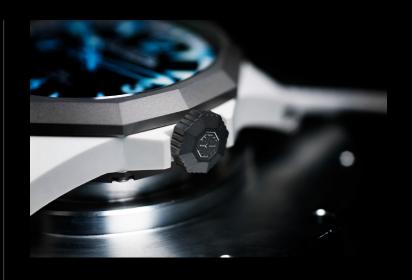

#### Case:

Diameter: 45mm
Case length with lugs: 55.70mm
Thickness: 11.90mm

Case material: Fiberglass + Titanium

Caseback: Titanium solid back with Logo / 8 screws

Bezel/Crown: Titanium

Type: Sandwich style with 8 screws