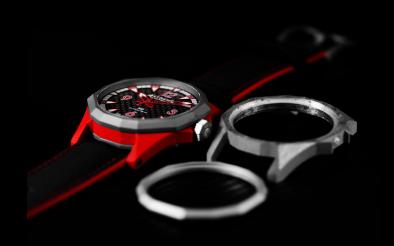

#### Case:

Diameter: 45mm
Case length with lugs: 55.70mm
Thickness: 11.90mm

Case material: Fiberglass + Titanium

Caseback: Titanium solid back with Logo / 8 screws

Bezel/Crown: Titanium

Type: Sandwich style with 8 screws

#### AND WHY NOT TAKE IT FURTHER?

There is no limit as to making a Milestone truly unique. From a custom-design engraved dial, to having any of its parts made out of precious metal, only the wearer's vision dictates the watch's design.