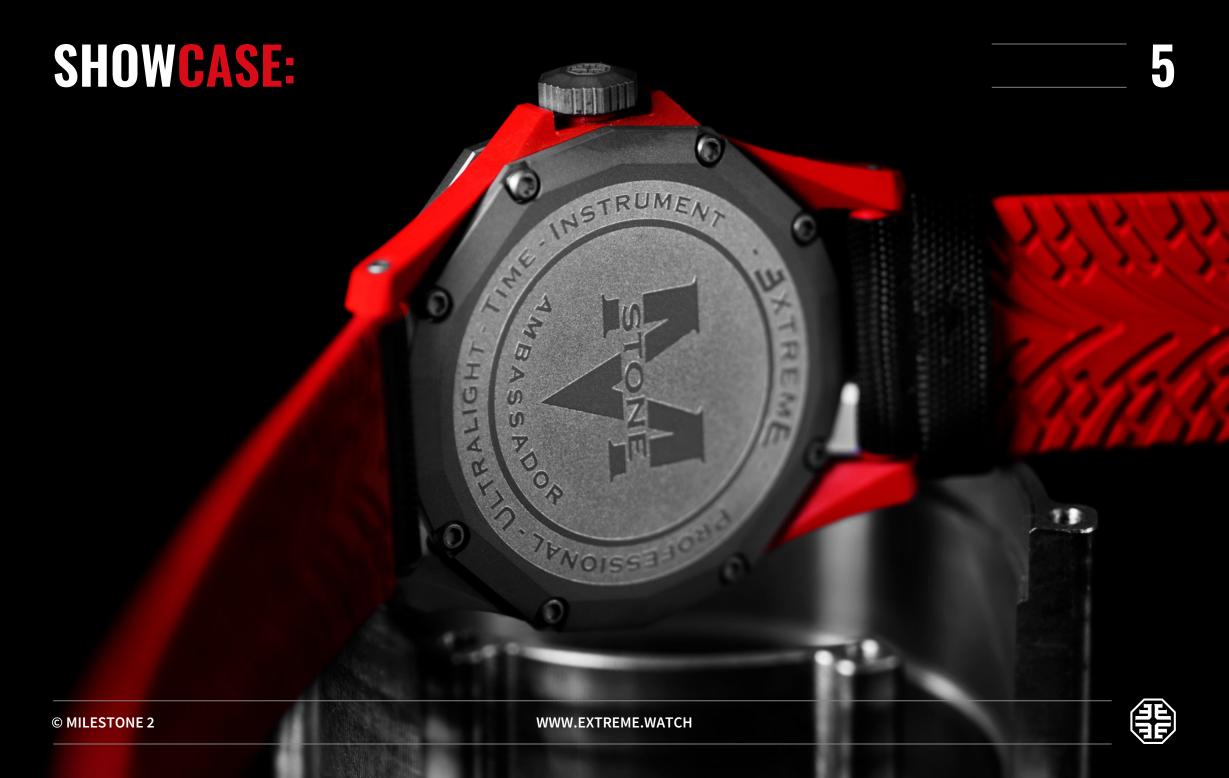

that important step or goal in your life, and commemorating it with style. Each Milestone is meant to be uniquely yours. The titanium back plate is laser engraved to mark the occasion, and the serial number is set to 1/1.

A durable memory to accompany you for years to come.





### PERFORMANCE MATERIALS FOR NO COMPROMISE:

The Milestone 2 is all about making it. The right materials for the marking your achievements. Titanium, carbon and glass fiber, composing a lightweight and durable commemoration of the results of your dedication and efforts.

#### AND WHY NOT TAKE IT FURTHER?

There is no limit as to making a Milestone truly unique. From a custom-design engraved dial, to having any of its parts made out of precious metal, only the wearer's vision dictates the watch's design.











## SHOWCASE:













# THANKS FOR VIEWING!