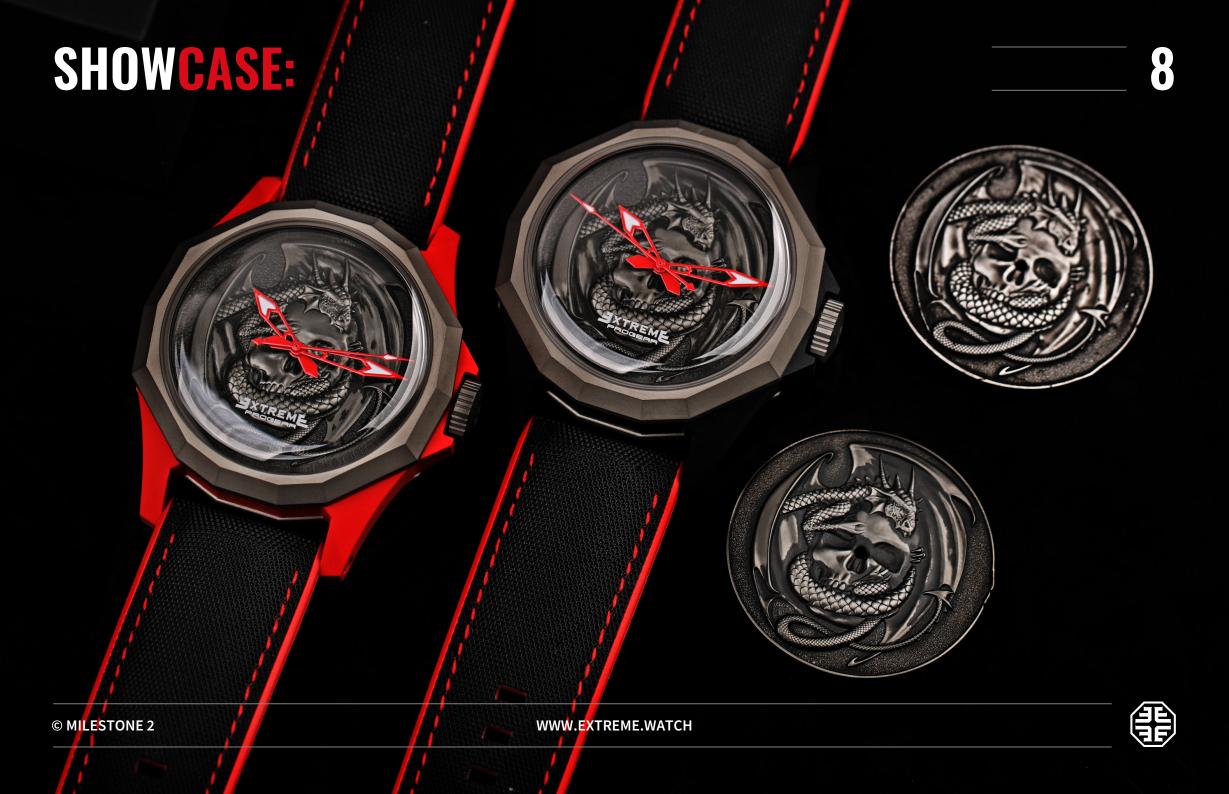

or goal in your life, and commemorating it with style. Each Milestone is meant to be uniquely yours. The titanium back plate is laser engraved to mark the occasion, and the serial number is set to 1/1.

A durable memory to accompany you for years to come.





### PERFORMANCE MATERIALS FOR NO COMPROMISE:

The Milestone 2 is all about making it. The right materials for the marking your achievements. Titanium, carbon and glass fiber, composing a lightweight and durable commemoration of the results of your dedication and efforts.

#### AND WHY NOT TAKE IT FURTHER?

There is no limit as to making a Milestone truly unique. From a custom-design engraved dial, to having any of its parts made out of precious metal, only the wearer's vision dictates the watch's design.











## SHOWCASE:













# THANKS FOR VIEWING!