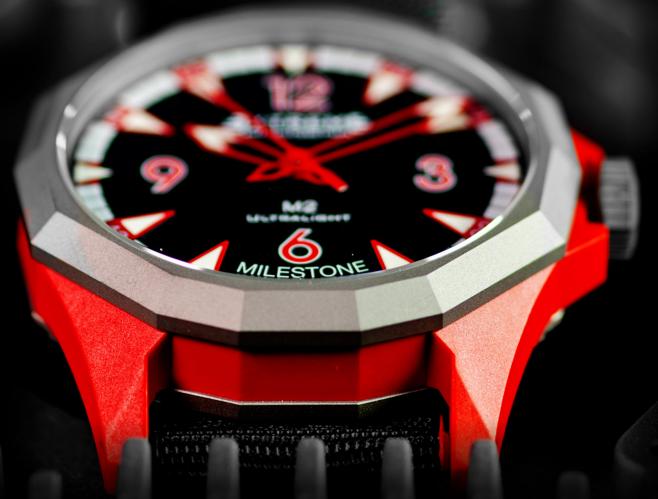

#### Case:

Diameter: 45mm
Case length with lugs: 55.70mm
Thickness: 11.90mm

Case material: Fiberglass + Titanium

Caseback: Titanium solid back with Logo / 8 screws

Bezel/Crown: Titanium

Type: Sandwich style with 8 screws

#### Dial:

Dial material: Brass / Carbon combination

Dial type: 2 layers

Time display functions: Hour / Minute / Center Second

Lume: Swiss Super Lume

#### Strap:

Strap material:

Strap colour:

Strap Size:

Strap length:

Leather with silicon
Red, white, grey
24mm / 22mm
80mm / 120mm

#### Glass:

Front: Saphire

Back: x