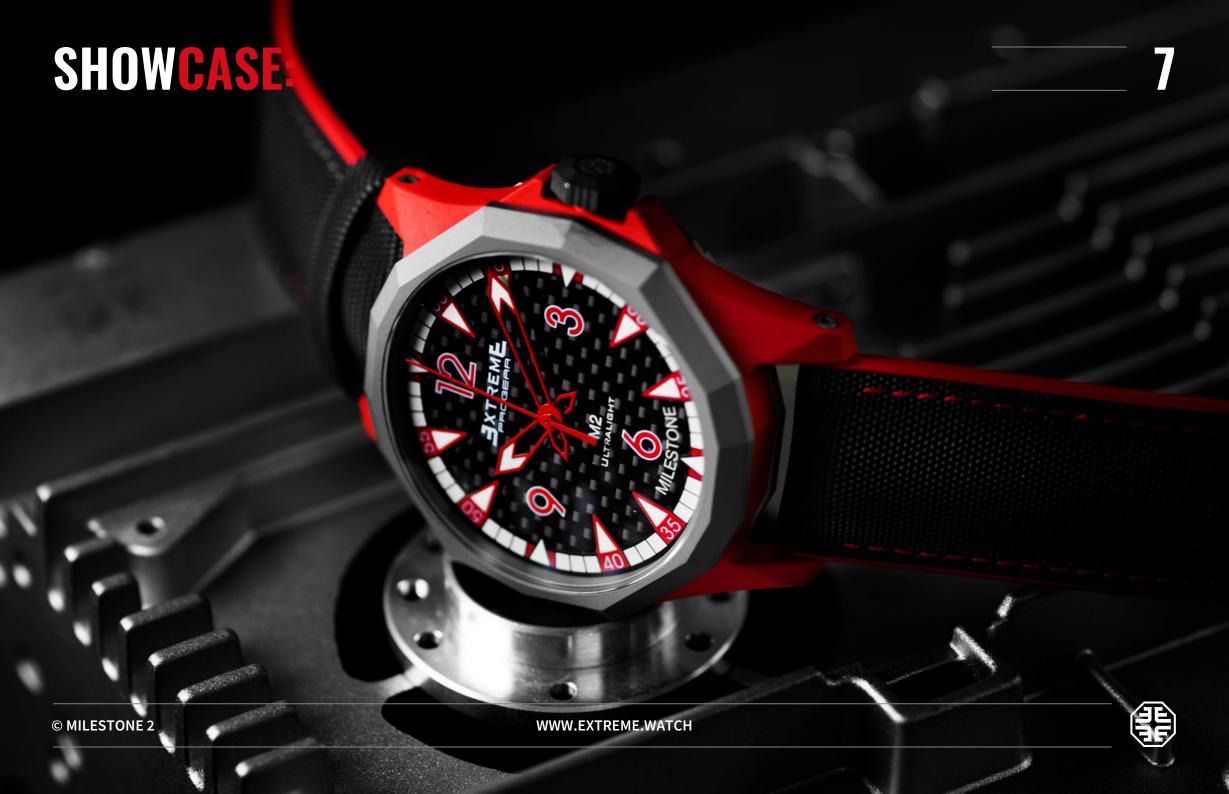

g that important step or goal in your life, and commemorating it with style. Each Milestone is meant to be uniquely yours. The titanium back plate is laser engraved to mark the occasion, and the serial number is set to 1/1.

A durable memory to accompany you for years to come.





### PERFORMANCE MATERIALS FOR NO COMPROMISE:

The Milestone 2 is all about making it. The right materials for the marking your achievements. Titanium, carbon and glass fiber, composing a lightweight and durable commemoration of the results of your dedication and efforts.

#### AND WHY NOT TAKE IT FURTHER?

There is no limit as to making a Milestone truly unique. From a custom-design engraved dial, to having any of its parts made out of precious metal, only the wearer's vision dictates the watch's design.











## SHOWCASE:













# THANKS FOR VIEWING!