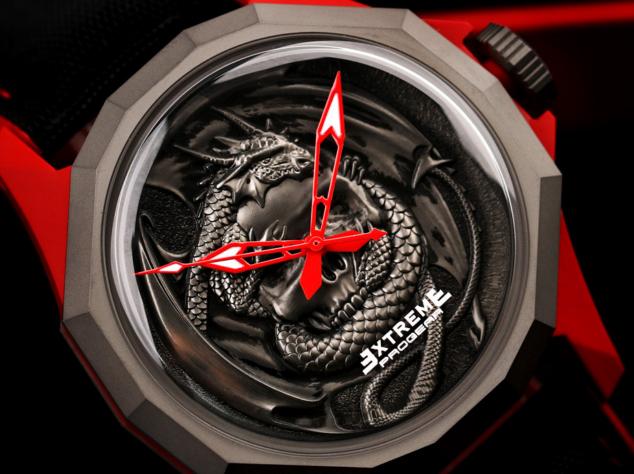

oal in your life, and commemorating it with style. Each Milestone is meant to be uniquely yours. The titanium back plate is laser engraved to mark the occasion, and the serial number is set to 1/1.

A durable memory to accompany you for years to come.





### PERFORMANCE MATERIALS FOR NO COMPROMISE:

The Milestone 2 is all about making it. The right materials for the marking your achievements. Titanium, carbon and glass fiber, composing a lightweight and durable commemoration of the results of your dedication and efforts.

#### AND WHY NOT TAKE IT FURTHER?

There is no limit as to making a Milestone truly unique. From a custom-design engraved dial, to having any of its parts made out of precious metal, only the wearer's vision dictates the watch's design.











## SHOWCASE:













# THANKS FOR VIEWING!