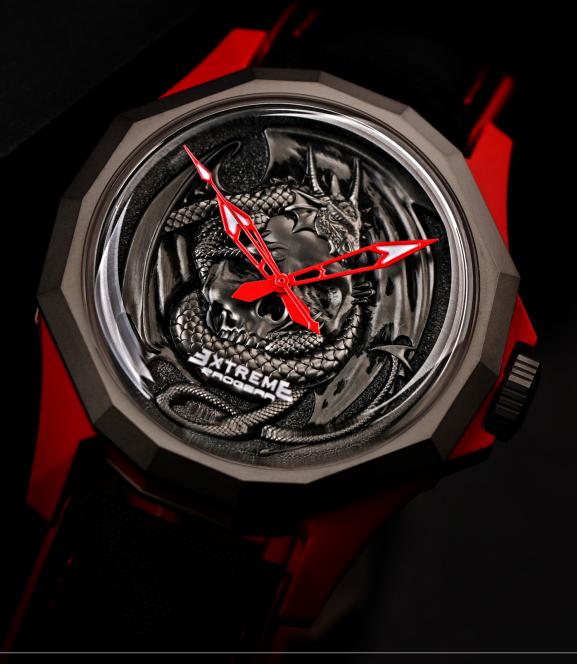

#### AND WHY NOT TAKE IT FURTHER?

There is no limit as to making a Milestone truly unique. From a custom-design engraved dial, to having any of its parts made out of precious metal, only the wearer's vision dictates the watch's design.