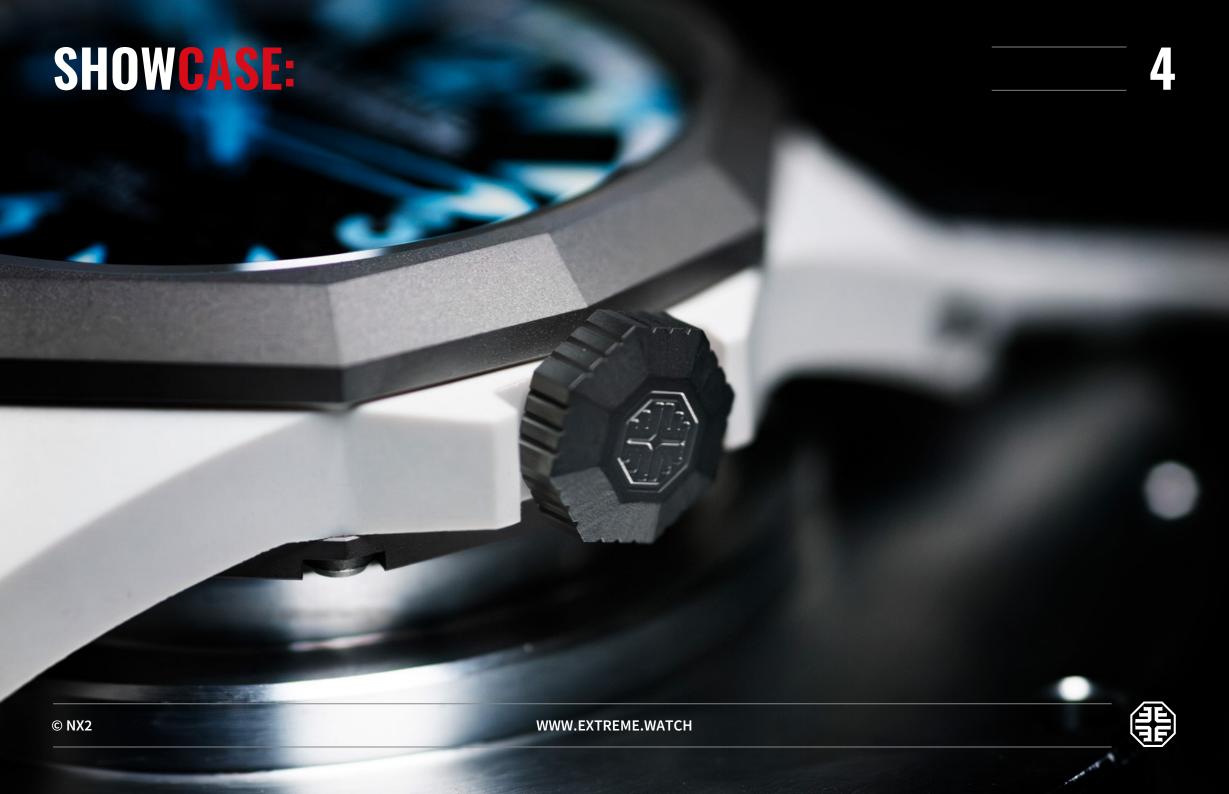

#### Case:

Diameter: 45mm
Case length with lugs: 55.70mm
Thickness: 11.90mm

Case material: Fiberglass + Titanium

Caseback: Titanium solid back with Logo / 8 screws

Bezel/Crown: Titanium

Type: Sandwich style with 8 screws

#### **ANGULAR STEALTH DESIGNT:**

Inspired by Stealth Technology, the NX2's angular cuts and lines are perfect for any occasion. Be it attending an award ceremony to climbing Everest, the NX2 remain the eye-catcher showcasing your Extreme spirit.