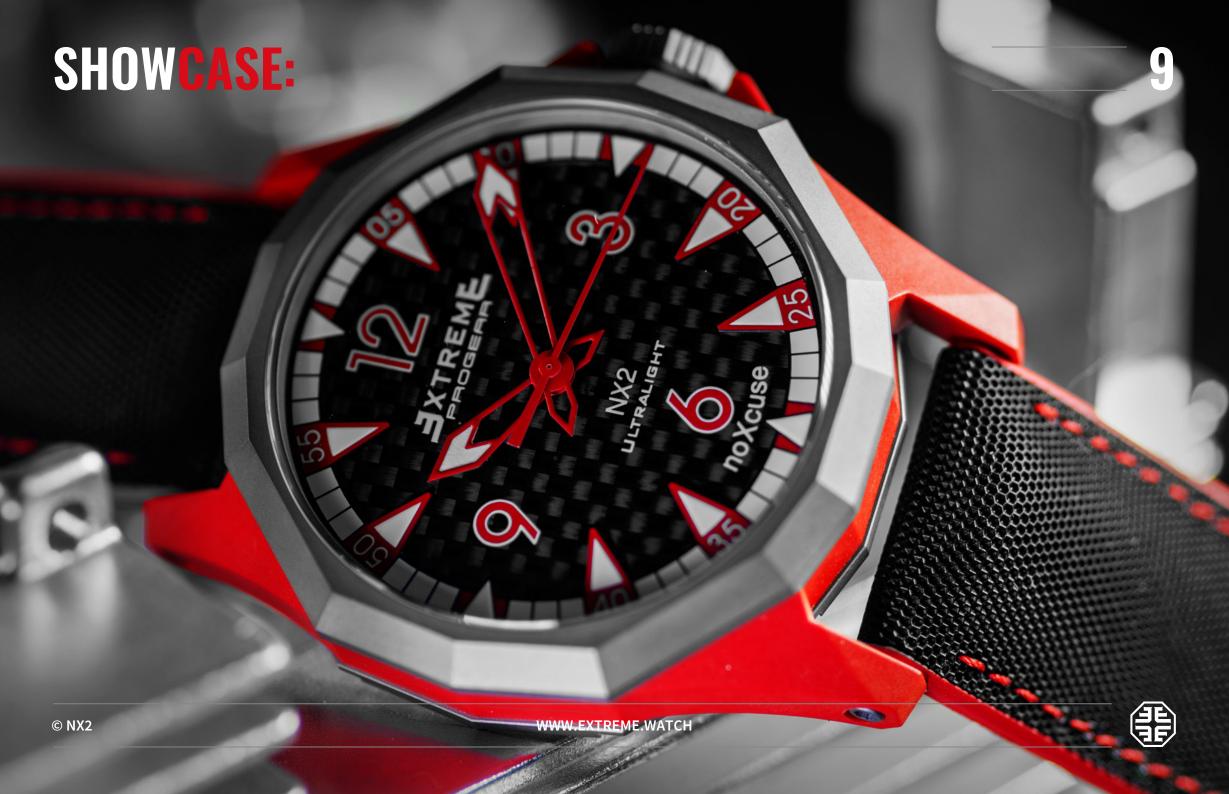

## EXTREME NX2

#### Case:

Diameter: 45mm
Case length with lugs: 55.70mm
Thickness: 11.90mm

Case material: Fiberglass + Titanium

Caseback: Titanium solid back with Logo / 8 screws

Bezel/Crown: Titanium

Type: Sandwich style with 8 screws

#### Dial:

Dial material: Brass / Carbon combination

Dial type: 2 layers

Time display functions: Hour / Minute / Center Second

Lume: Swiss Super Lume

#### Strap:

Strap material:
Strap colour:
Strap Size:
Strap length:

Leather with silicon
Orange, white, grey
24mm / 22mm
80mm / 120mm

#### **ANGULAR STEALTH DESIGNT:**

Inspired by Stealth Technology, the NX2's angular cuts and lines are perfect for any occasion. Be it attending an award ceremony to climbing Everest, the NX2 remain the eye-catcher showcasing your Extreme spirit.

#### FIBERGLASS & TITANIUM:

Fiberglass & Titanium casing for perfect balance in weight / high performance.

All resulting in a lightweight and reliable time instrument to accompany you anytime, while never encumbering you.