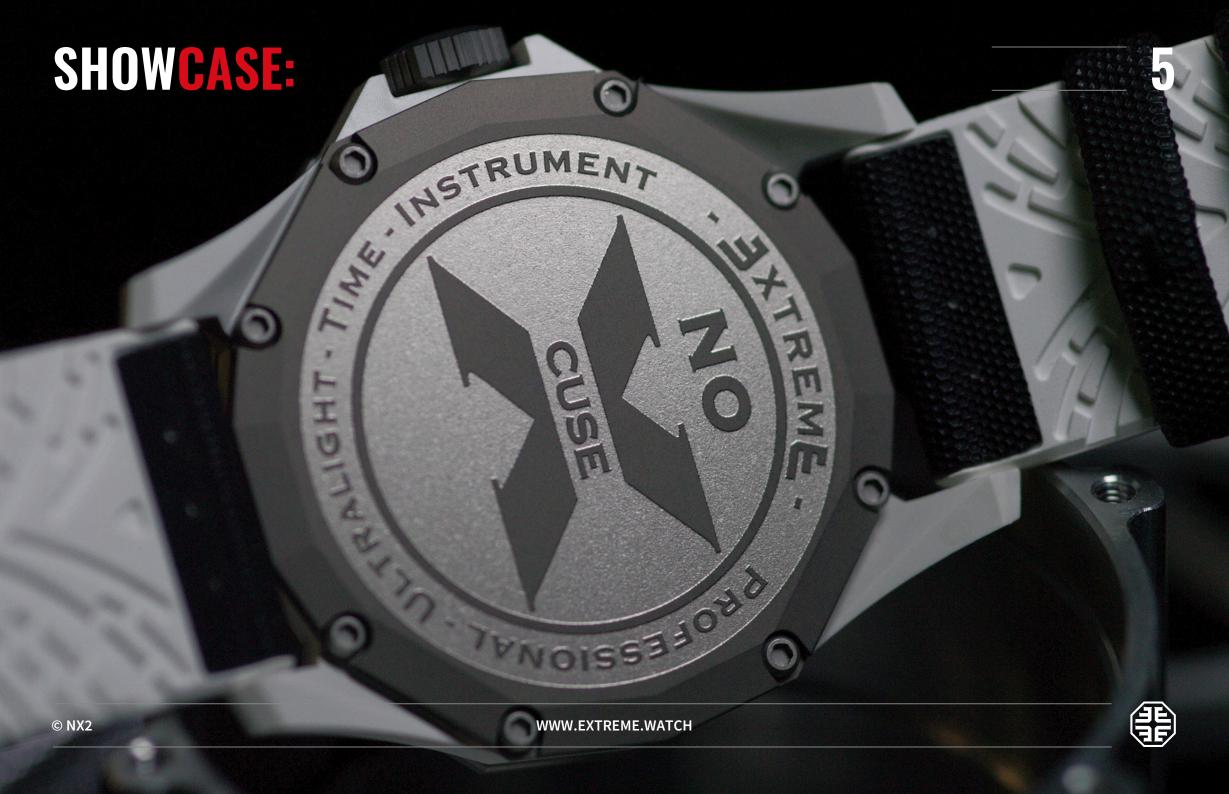

#### Case:

Diameter: 45mm
Case length with lugs: 55.70mm
Thickness: 11.90mm

Case material: Fiberglass + Titanium

Caseback: Titanium solid back with Logo / 8 screws

Bezel/Crown: Titanium

Type: Sandwich style with 8 screws

To honor to all those who experience the exciting challenges in life or business, we named the serial model NOXCUSE. Once this watch is on your wrist, it will remind you – no excuse not to reach what you aim for – no excuse not to go ahead to act in order to achieve what you want.