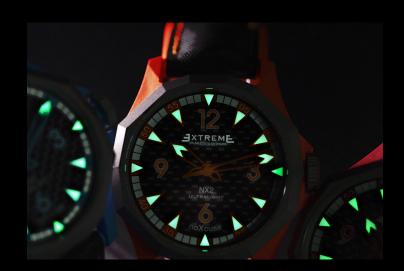

#### Dial:

Dial material: Brass / Carbon combination

Dial type: 2 layers

Time display functions: Hour / Minute / Center Second

Lume: Swiss Super Lume