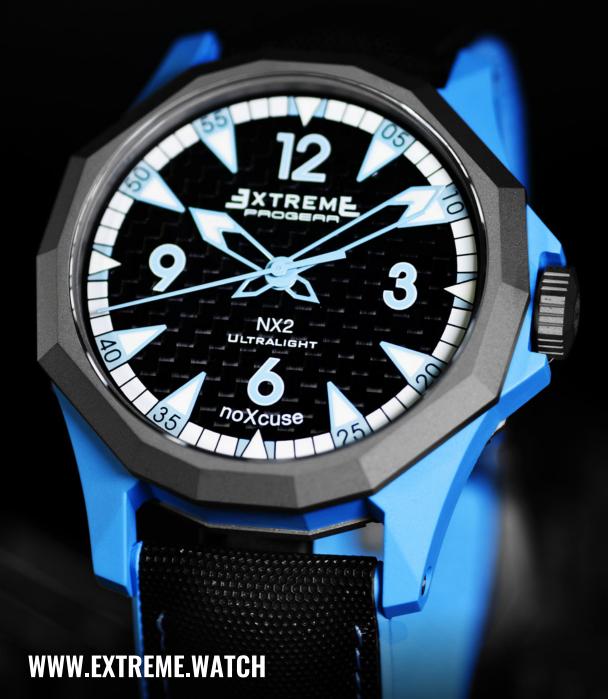

## EXTREME NX2

#### Case:

Diameter: 45mm
Case length with lugs: 55.70mm
Thickness: 11.90mm

Case material: Fiberglass + Titanium

Caseback: Titanium solid back with Logo / 8 screws

Bezel/Crown: Titanium

Type: Sandwich style with 8 screws

#### Dial:

Dial material: Brass / Carbon combination

Dial type: 2 layers

Time display functions: Hour / Minute / Center Second

Lume: Swiss Super Lume

#### Strap:

Strap material:
Strap colour:
Strap Size:
Strap length:

Leather with silicon
Orange, white, grey
24mm / 22mm
80mm / 120mm

#### FIBERGLASS & TITANIUM:

Fiberglass & Titanium casing for perfect balance in weight / high performance.

All resulting in a lightweight and reliable time instrument to accompany you anytime, while never encumbering you.