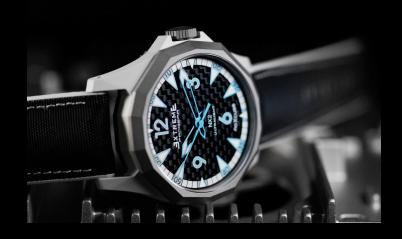

#### Dial:

Dial material: Brass / Carbon combination

Dial type: 2 layers

Time display functions: Hour / Minute / Center Second

Lume: Swiss Super Lume

#### **ANGULAR STEALTH DESIGNT:**

Inspired by Stealth Technology, the NX2's angular cuts and lines are perfect for any occasion. Be it attending an award ceremony to climbing Everest, the NX2 remain the eye-catcher showcasing your Extreme spirit.

#### FIBERGLASS & TITANIUM:

Fiberglass & Titanium casing for perfect balance in weight / high performance.

All resulting in a lightweight and reliable time instrument to accompany you anytime, while never encumbering you.