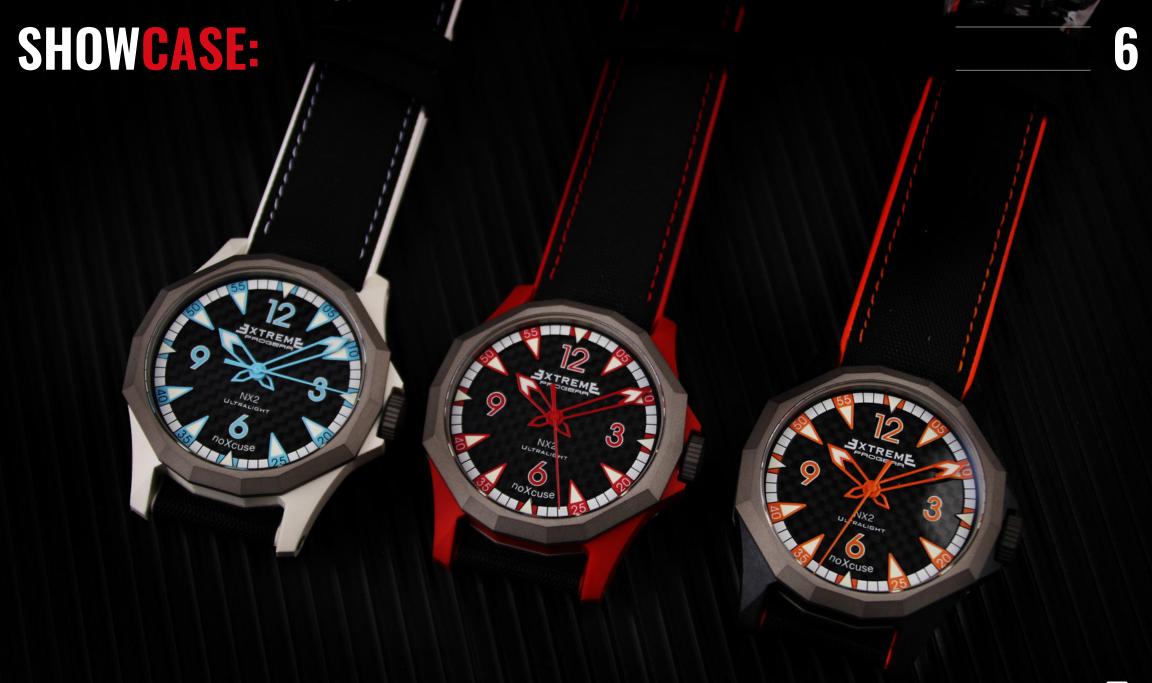

#### Strap:

Strap material:
Strap colour:
Strap Size:
Strap length:

Leather with silicon
Orange, white, grey
24mm / 22mm
80mm / 120mm

#### Dial:

Dial material: Brass / Carbon combination

Dial type: 2 layers

Time display functions: Hour / Minute / Center Second

Lume: Swiss Super Lume