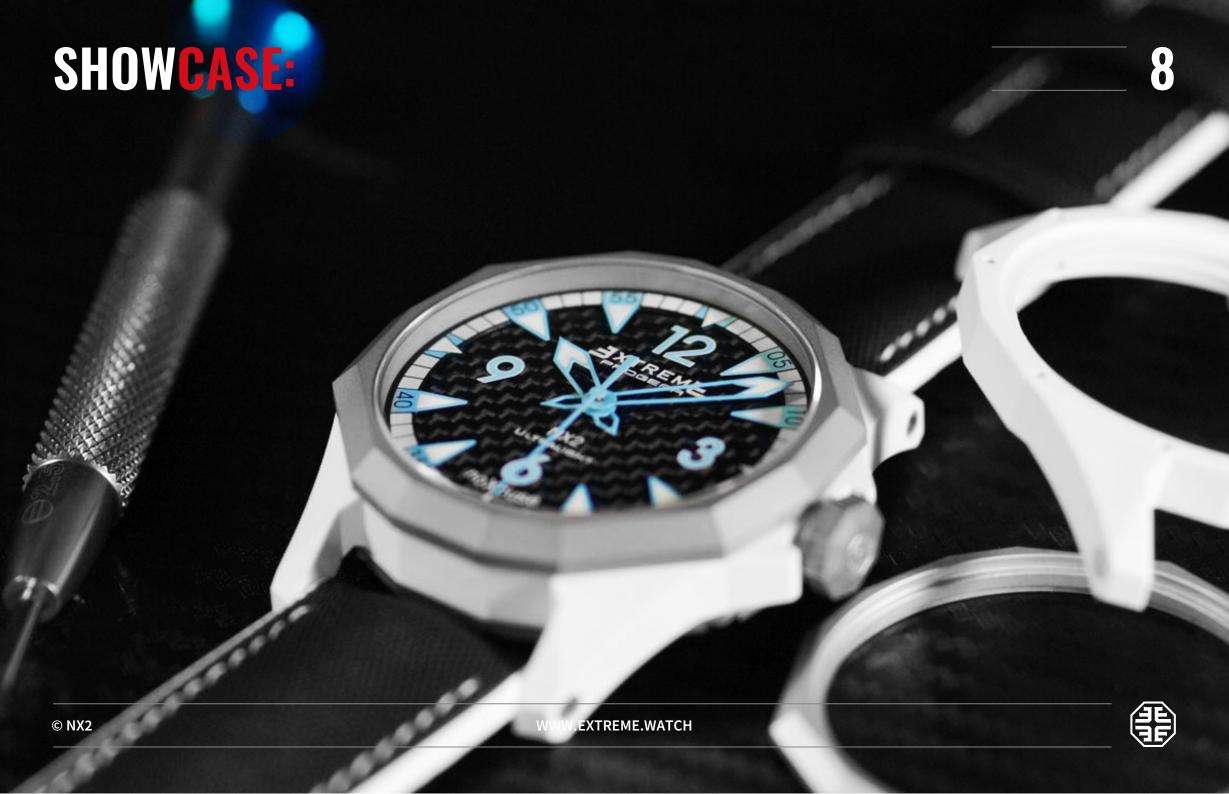

#### Dial:

Dial material: Brass / Carbon combination

Dial type: 2 layers

Time display functions: Hour / Minute / Center Second

Lume: Swiss Super Lume

#### Strap:

Strap material:
Strap colour:
Strap Size:
Strap length:

Leather with silicon
Orange, white, grey
24mm / 22mm
80mm / 120mm