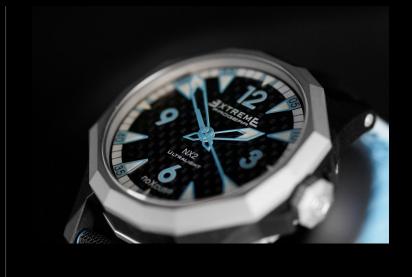

#### Dial:

Dial material: Brass / Carbon combination

Dial type: 2 layers

Time display functions: Hour / Minute / Center Second

Lume: Swiss Super Lume

#### Glass:

Front: Saphire

Back: x

#### **ANGULAR STEALTH DESIGNT:**

Inspired by Stealth Technology, the NX2's angular cuts and lines are perfect for any occasion. Be it attending an award ceremony to climbing Everest, the NX2 remain the eye-catcher showcasing your Extreme spirit.