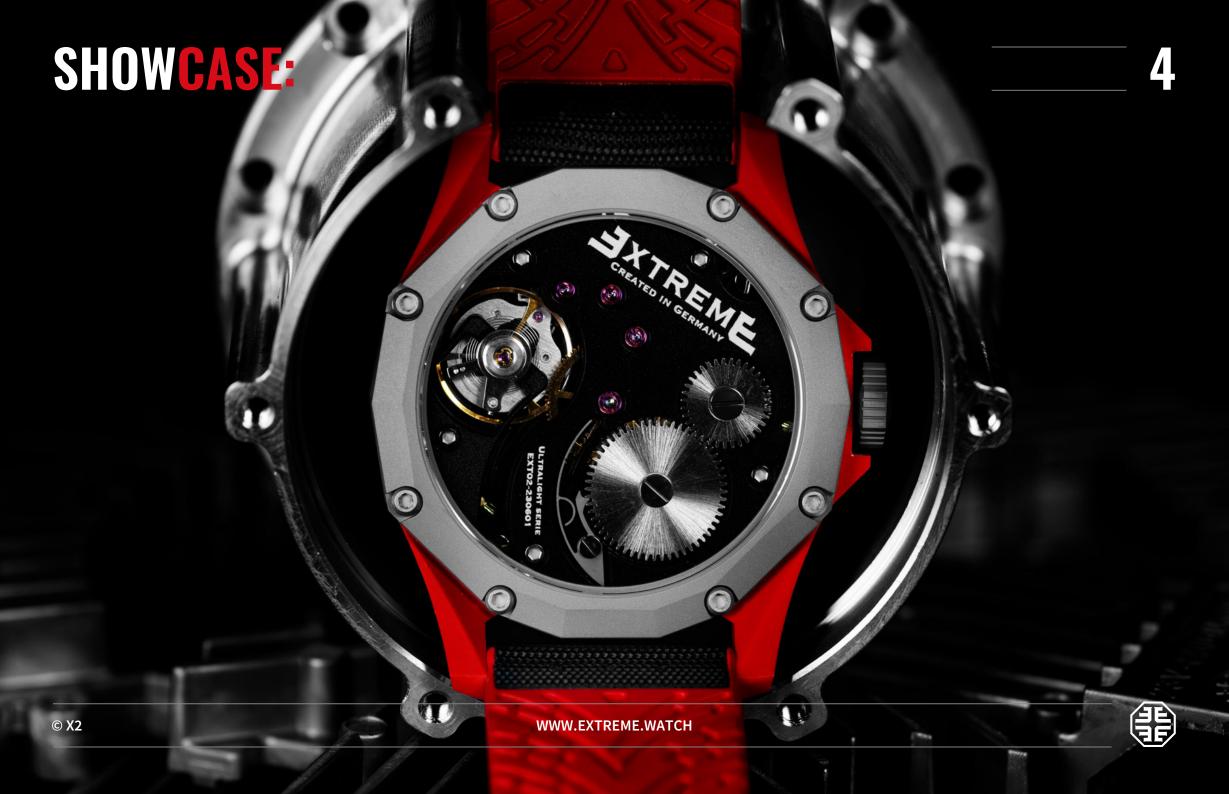

# Movement:

Movement: EX02 In-house hardened Aluminium

Jewels: 17

Type: Hand winding Frequence: 21600 beat/hour Layout: Small second at 6

Origin: Germany

## Case:

Diameter: 45mm Case length with lugs: 55.70mm Thickness: 11.90mm

Case material: Carbon + Titanium

Caseback: Titanium transparent back / 8 screws

Bezel/Crown: Titanium

Type: Sandwich style with 8 screws

# HARDENED ALUMINIUM:

EX02 movement, designed in-house to offer no compromise when it comes to reliablility.

The same hardened aluminium in the EX02 movement is used in the Aerospace industry and present in rockets, where like in your watch, there is only room for excellence.