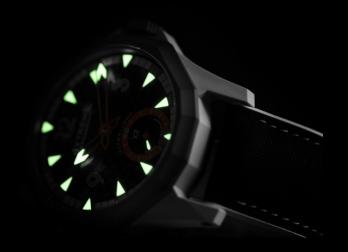

# Dial:

Dial material: Brass / Carbon combination

Dial type: 2 layers

Time display functions: Pointer indicator / Hour Minute & Sub-second at 6

Lume: Swiss Super Lume