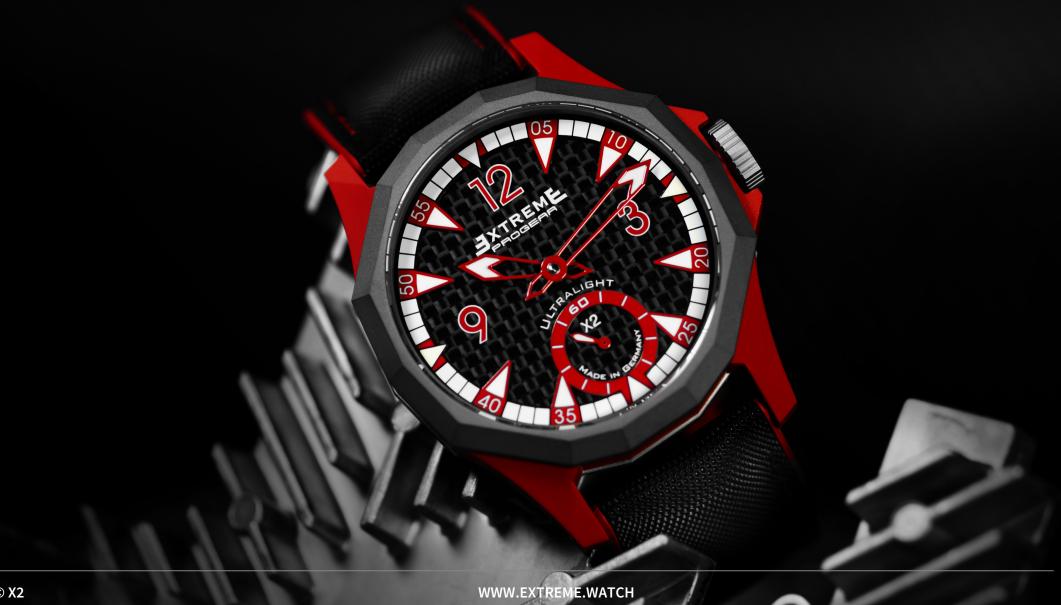

# **EXTREME X2**

# "ROCKET DNA ON YOUR WRIST."

X2 is truly the premier model.

It is a wristwatch that transcends fashion, integrating traditional watch-making techniques with an entirely innovative and decidedly modern approach, making full use of the latest high-tech advancements. It provides a novel means to pursue your passions to the utmost limit. X1 is ideal for watch enthusiasts who wish to maintain maximum mobility during their active lifestyles, be it running a marathon or racing round the track.

## Case:

Diameter: 45mm Case length with lugs: 55.70mm Thickness: 11.90mm

Case material: Carbon + Titanium

Caseback: Titanium transparent back / 8 screws

Bezel/Crown: Titanium

Type: Sandwich style with 8 screws

# Dial:

Dial material: Brass / Carbon combination

Dial type: 2 layers

Time display functions: Pointer indicator / Hour Minute & Sub-second at 6

Lume: Swiss Super Lume

# Strap:

Strap material:

Strap colour:

Strap Size:

Strap length:

Leather with silicon

Orange, white, grey

24mm / 22mm