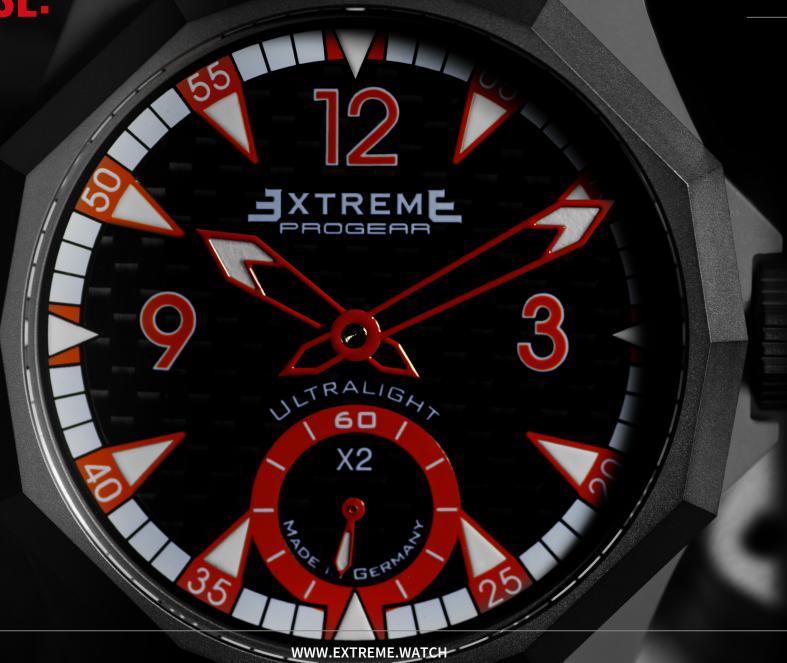

# Dial:

Dial material: Brass / Carbon combination

Dial type: 2 layers

Time display functions: Pointer indicator / Hour Minute & Sub-second at 6

Lume: Swiss Super Lume