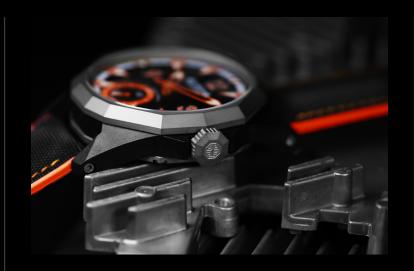

## Case:

Diameter: 45mm Case length with lugs: 55.70mm Thickness: 11.90mm

Case material: Carbon + Titanium

Caseback: Titanium transparent back / 8 screws

Bezel/Crown: Titanium

Type: Sandwich style with 8 screws

# **CARBON & TITANIUM:**

Carbon & Titanium casing for perfect balance in weight / high performance.
All into a watch that will accompany all you anytime, while never encumbering you.

# **ANGULAR STEALTH DESIGNT:**

Inspired by Stealth Technology, the X2's angular cuts and lines are perfect for any occasion.

Be it attending an award ceremony to climbing Everest, the X2 remain the eye-catcher showcasing your Extreme spirit.