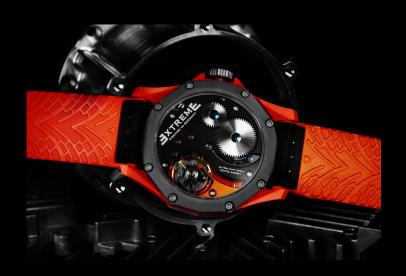

# HARDENED ALUMINIUM:

EX02 movement, designed in-house to offer no compromise when it comes to reliablility.

The same hardened aluminium in the EX02 movement is used in the Aerospace industry and present in rockets, where like in your watch, there is only room for excellence.

# **CARBON & TITANIUM:**

Carbon & Titanium casing for perfect balance in weight / high performance.
All into a watch that will accompany all you anytime, while never encumbering you.

# **ANGULAR STEALTH DESIGNT:**

Inspired by Stealth Technology, the X2's angular cuts and lines are perfect for any occasion.

Be it attending an award ceremony to climbing Everest, the X2 remain the eye-catcher showcasing your Extreme spirit.