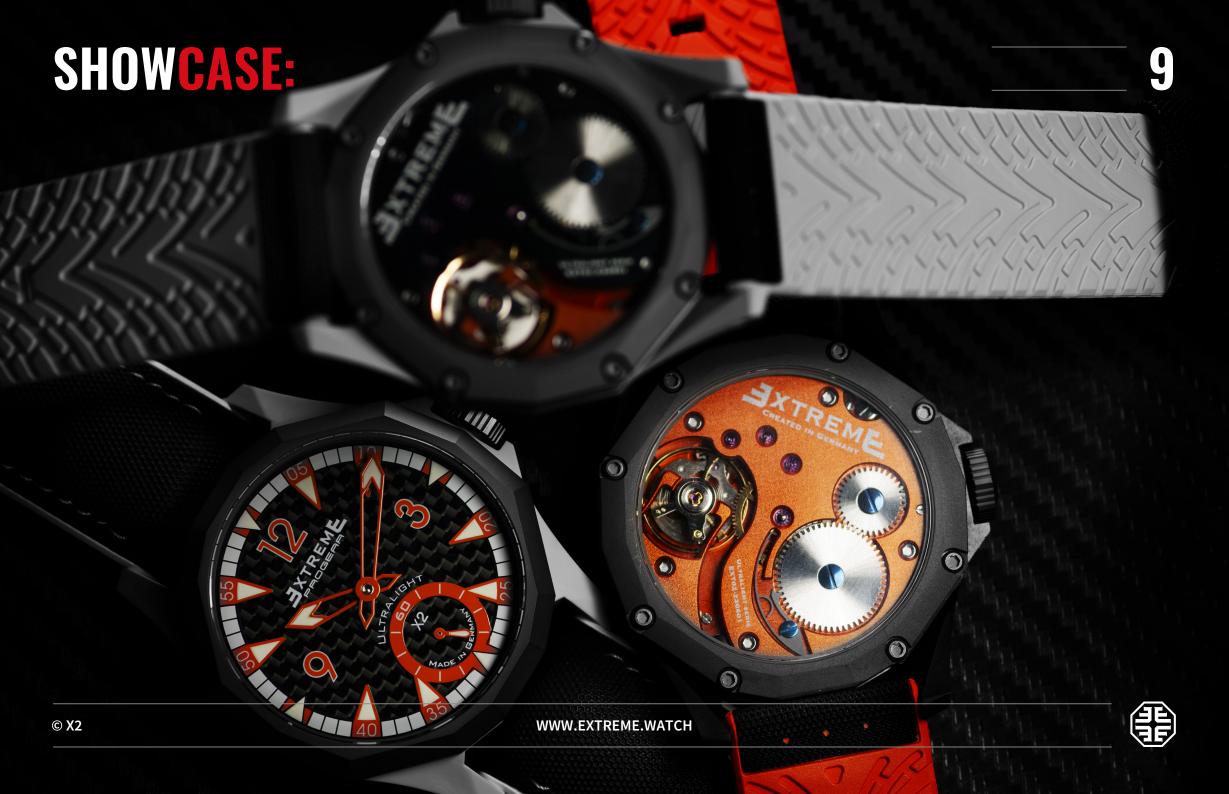

ass:

Front: Saphire Back: Saphire



# HIGHLIGHTS:

# HARDENED ALUMINIUM:

EX02 movement, designed in-house to offer no compromise when it comes to reliablility.

The same hardened aluminium in the EX02 movement is used in the Aerospace industry and present in rockets, where like in your watch, there is only room for excellence.





# **CARBON & TITANIUM:**

Carbon & Titanium casing for perfect balance in weight / high performance.
All into a watch that will accompany all you anytime, while never encumbering you.

# **ANGULAR STEALTH DESIGNT:**

Inspired by Stealth Technology, the X2's angular cuts and lines are perfect for any occasion.

Be it attending an award ceremony to climbing Everest, the X2 remain the eye-catcher showcasing your Extreme spirit.









# SHOWCASE:















# THANKS FOR VIEWING!