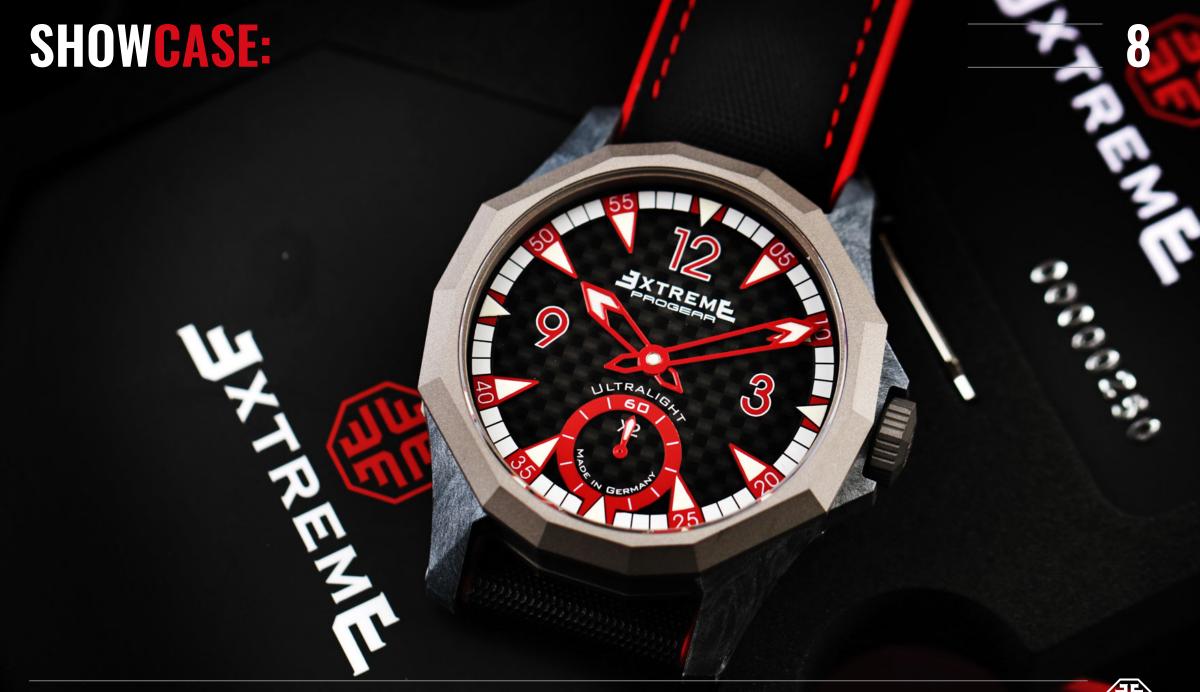

# Glass:

Front: Saphire Back: Saphire



# HIGHLIGHTS:

# HARDENED ALUMINIUM:

EX02 movement, designed in-house to offer no compromise when it comes to reliablility.

The same hardened aluminium in the EX02 movement is used in the Aerospace industry and present in rockets, where like in your watch, there is only room for excellence.





# **CARBON & TITANIUM:**

Carbon & Titanium casing for perfect balance in weight / high performance.
All into a watch that will accompany all you anytime, while never encumbering you.

# **ANGULAR STEALTH DESIGNT:**

Inspired by Stealth Technology, the X2's angular cuts and lines are perfect for any occasion.

Be it attending an award ceremony to climbing Everest, the X2 remain the eye-catcher showcasing your Extreme spirit.









# SHOWCASE:















# THANKS FOR VIEWING!