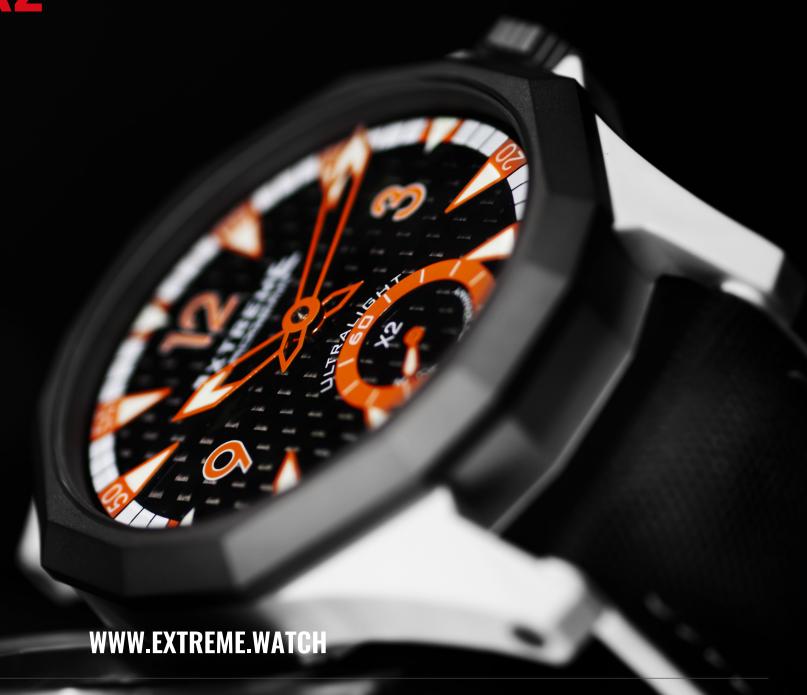

# Movement:

Movement: EX02 In-house hardened Aluminium

Jewels: 17

Type: Hand winding Frequence: 21600 beat/hour Layout: Small second at 6

Origin: Germany

## Case:

Diameter: 45mm Case length with lugs: 55.70mm Thickness: 11.90mm

Case material: Carbon + Titanium

Caseback: Titanium transparent back / 8 screws

Bezel/Crown: Titanium

Type: Sandwich style with 8 screws

# Dial:

Dial material: Brass / Carbon combination

Dial type: 2 layers

Time display functions: Pointer indicator / Hour Minute & Sub-second at 6

Lume: Swiss Super Lume

# Strap:

Strap material:

Strap colour:

Strap Size:

Strap length:

Leather with silicon

Orange, white, grey

24mm / 22mm

## Glass:

Front: Saphire Back: Saphire